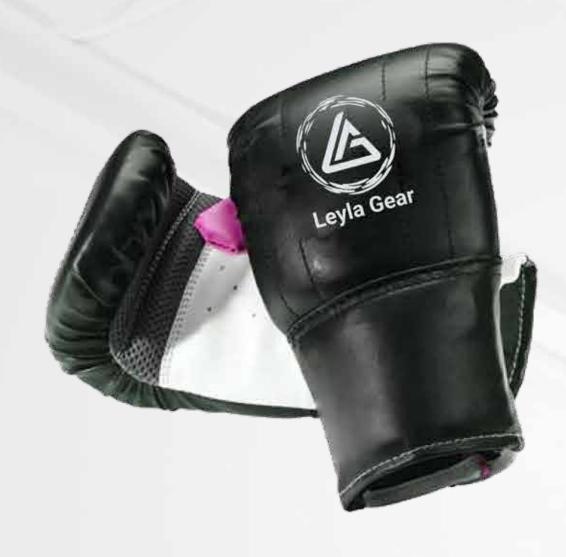

Crafted from artificial leather, these gloves feature injected mold padding for enhanced protection. The strap with a hook-and-loop closing system ensures a secure and adjustable fit.

Made from artificial leather, these gloves feature hand-molded padding for optimal protection. The strap with a hook-and-loop closing system ensures a secure and adjustable fit.