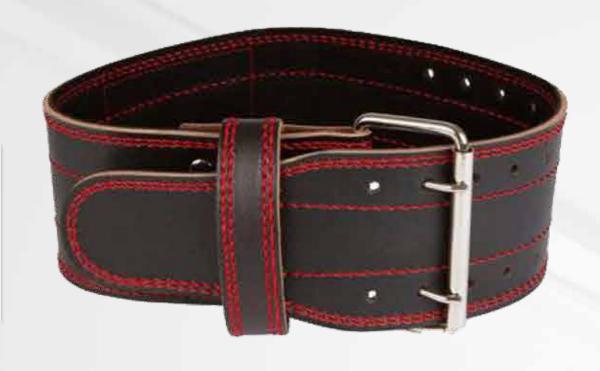

### WEIGHTLIFTING BELT

Made of genuine leather, featuring stain-resistant, rust-free steel buckles.

Available in S, M, L, and XL sizes. 6-inch width with soft foam padding.

Made of genuine leather with stain-resistant, rust-free steel buckles.

Available in sizes S, M, L, and XL. 4-inch width with soft foam padding for added comfort.

Made of split leather with stain-resistant, rust-free steel buckles.

Available in sizes S, M, L, and XL. 4 inches wide with soft foam padding for enhanced comfort.

Made of split leather with stain-resistant, rust-free steel buckles.

Available in sizes S, M, L, and XL. 6 inches wide with soft foam padding for superior comfort.

## WEIGHTLIFTING BELT

Made of genuine leather with a stain-resistant steel buckle. 4 inches wide.

Made of split leather with a stain-resistant steel buckle. 4 inches wide.

Crafted from split leather with a stain-resistant steel buckle. 4 inches wide.