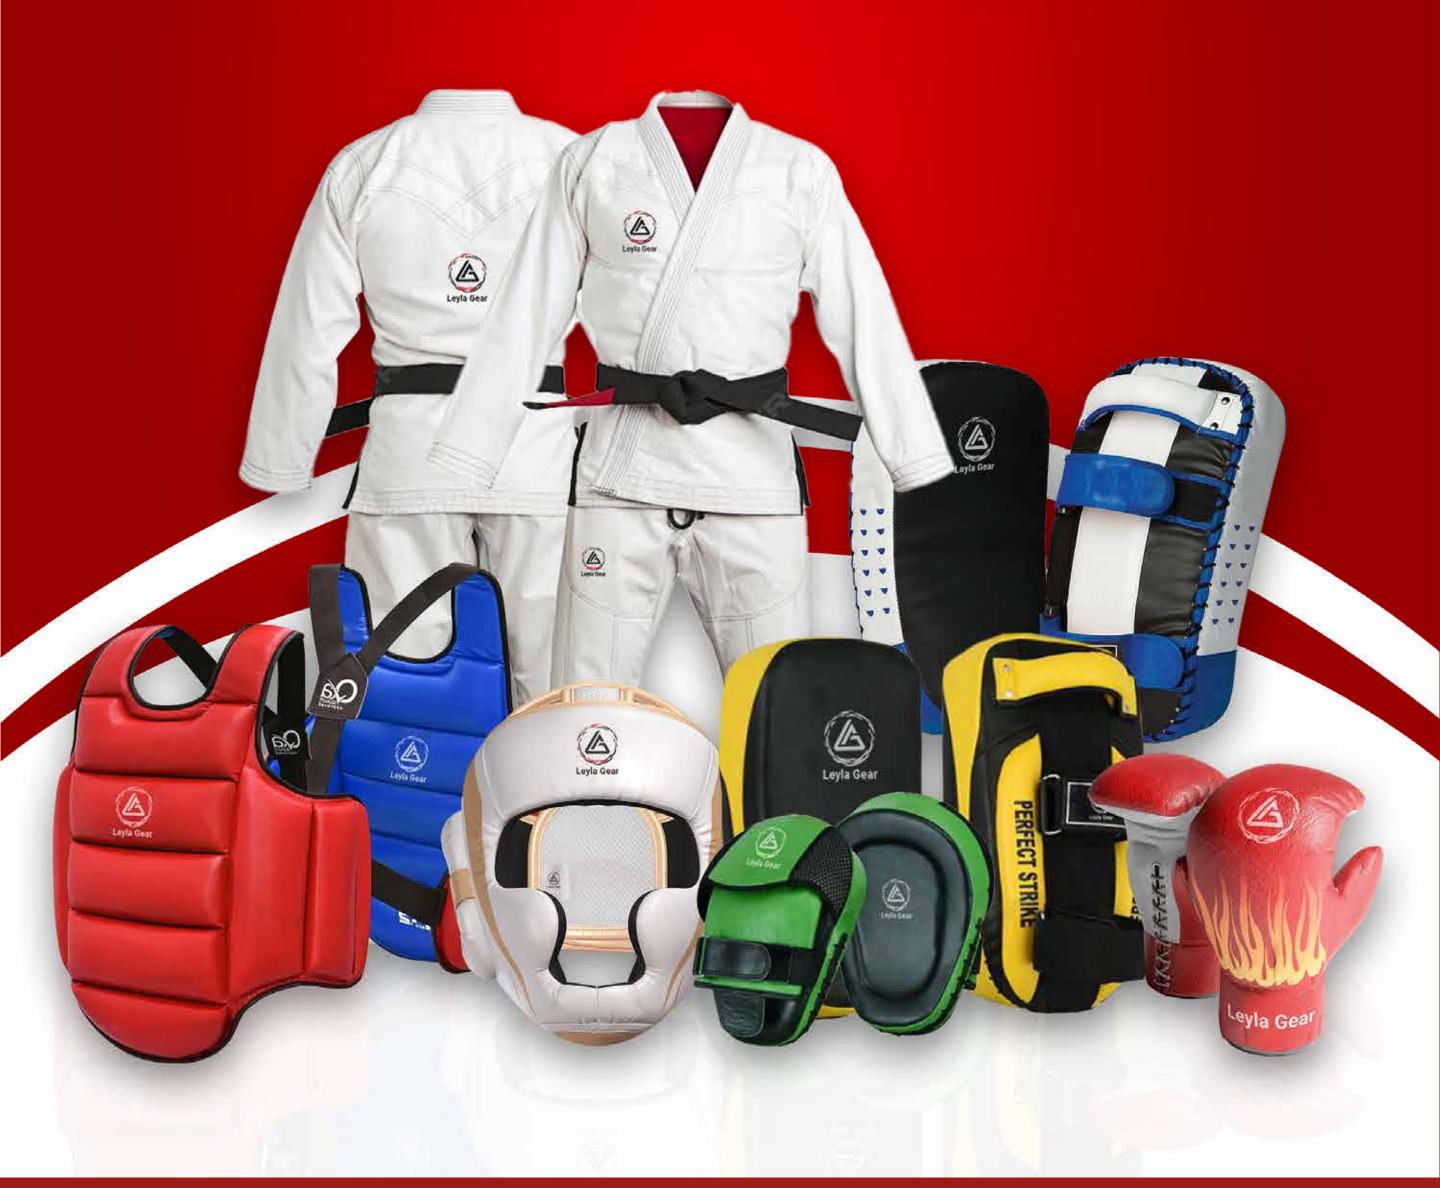

### Precision and Power in Every Punch













Made from cowhide cracker and natural grain leather, these gloves feature hand-crafted multi-layer mold padding and an extra-long cuff. The hook-and-loop closing system ensures a secure and comfortable fit.



Constructed from soft, sweat-resistant cowhide natural leather, these gloves feature multi-layer hand-molded padding and EVA piping on the cuff for added durability. The hook-and-loop closing system ensures a secure and adjustable fit.



Crafted from cowhide leather, these gloves feature hand-molded padding and a stylish mesh leather palm. The round cuff at the wrist and the hook-and-loop closing system ensure a secure and comfortable fit.



Constructed from cowhide leather, these gloves feature Thai-style hand-molded padding and a full leather palm. The long leather st