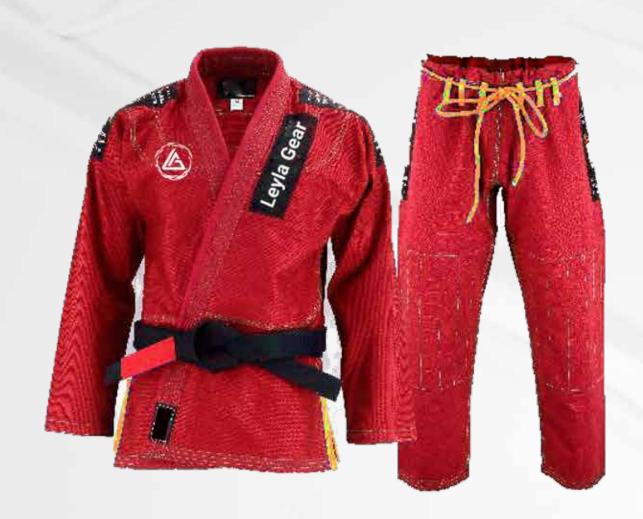

## JIU JITSU SUITS

Made from preshrunk fabric, this 550 GSM pearl weave jacket is crafted from 100% cotton. It comes with durable 10oz ripstop pants.

Made from preshrunk fabric, this 450 GSM pearl weave jacket is crafted from 100% cotton. It includes durable 10oz ripstop pants.

Crafted from preshrunk fabric, this 350 GSM pearl weave jacket is made of 100% cotton. It pairs with durable 10oz ripstop pants.

Crafted from preshrunk fabric, this 450 GSM gold weave jacket is made of 100% cotton and pairs with durable 10 oz pants.