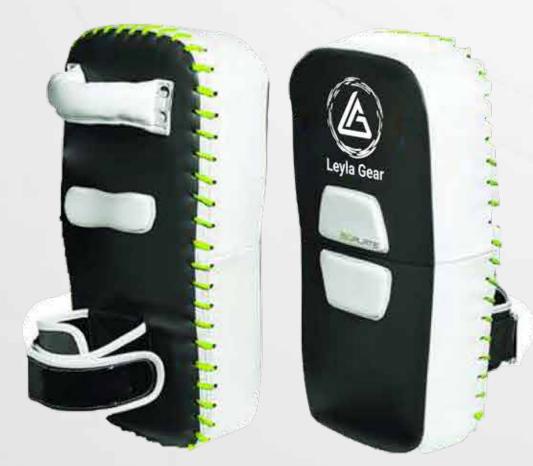

### **FOCUS PADS**

Crafted from cowhide leather, this full-coverage model features a wrist adjustment and 3.5 cm thickness. It offers a lightweight, complete grip suitable for all coaches.

Made from cowhide leather, these gloves feature two layers of handcrafted curved mold padding with 5 cm thickness. Additional foam padding at the wrist provides enhanced grip and support.

Crafted from cowhide leather, these gloves feature two layers of handcrafted curved mold padding with 5 cm thickness. Extra foam padding at the wrist enhances grip and support.