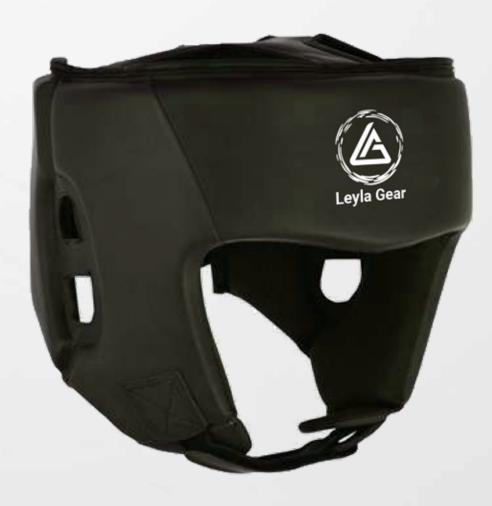

### HEAD GUARDS

Made from cowhide leather, this full-face head guard features multi-layer shock-absorbing foam padding, soft polyester lining, and added protection for the cheeks and chin. Equipped with a hook-and-loop closing system for a secure fit.

Made from cowhide leather, this full-face head guard features multi-layer shock-absorbing foam padding and 100% polyester soft lining. The hook-and-loop closing system ensures a secure and adjustable fit.

Crafted from cowhide leather, this full-face head guard features multi-layer shock-absorbing foam padding, a hook-and-loop closing system, and suede inner lining. It also includes padded ear holes for added comfort.

Made from cowhide leather, this full-face head guard features multi-layer shock-absorbing foam padding, a hook-and-loop closing system, and suede inner lining. It also includes padded ear holes for enhanced comfort.