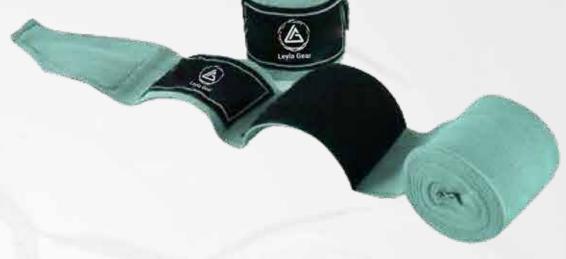

## **BOXING ACCESSORIES**

Made from elasticated nylon weave, available in lengths of 3 and 4.5 meters.

Made from elasticated cotton weave, available in lengths of 3 and 4.5 meters.

Made from full Lycra weave material, available in lengths of 3 and 4.5 meters.

Made from elastic and nylon weaving with complete printing, available in lengths of 3 and 4.5 meters.

# **BOXING ACCESSORIES**

Made of lycra weaving material, Complete Printed, 3 and 4.5 Meter

Made of Elasticated Cotton Padded wrap,1 Meter Wrap,Hook and loop.

Made of elasticated cotton ,S,M ,L and XLsizes