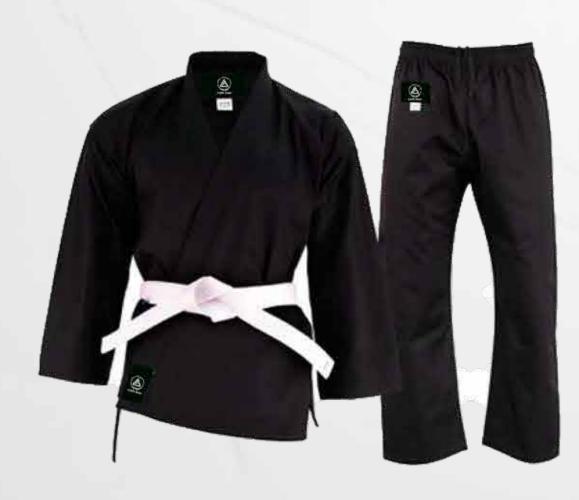

### KARATE SUITS

Made from 8 oz medium-weight 100% cotton, this set is soft to the touch and non-abrasive to the skin, with sweat-absorbent properties. The trousers feature an elastic/tie waistband. The set includes a jacket, pants, and belt.

Made from 7 oz lightweight poly-cotton blend, this set is soft to the touch and non-abrasive to the skin, with excellent sweat-absorbent properties. The trousers feature an elastic/tie waistband. The set includes a jacket, pants, and belt.

Made from 8 oz medium-weight 100% cotton with fast color retention, this set is soft to the touch and non-abrasive to the skin, offering excellent sweat-absorbent properties. The trousers feature an elastic/tie waistband. The set includes a jacket, pants, and belt.

Made from 14 oz heavy-weight 100% canvas cotton in white bleached, this set is soft to the touch and non-abrasive to the skin, with excellent sweat-absorbent properties. The trousers feature an elastic/tie waistband. The set includes a jacket, pants, and belt.