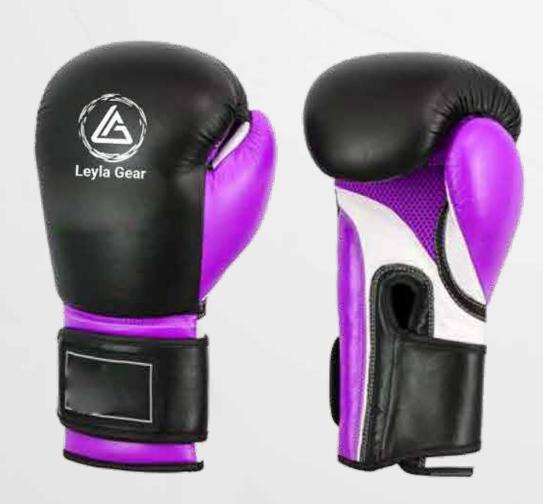

Constructed from soft, sweat-resistant cowhide natural leather, these gloves feature multi-layer hand-molded padding and EVA piping on the cuff for added durability. The hook-and-loop closing system ensures a secure and adjustable fit.