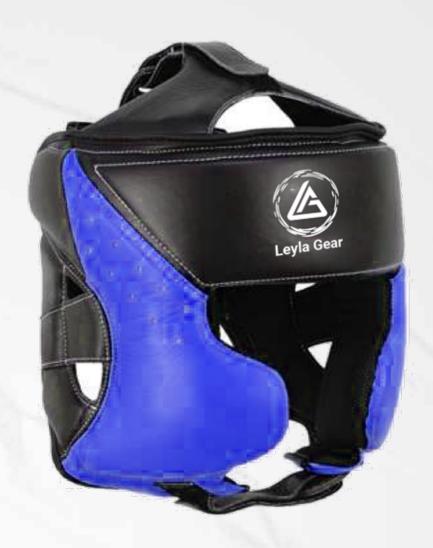

Crafted from cowhide leather, this full-face head guard features multi-layer shock-absorbing foam padding, a hook-and-loop closing system, and suede inner lining. It also includes padded ear holes for added comfort.

Made from cowhide leather, this full-face head guard features multi-layer shock-absorbing foam padding, a hook-and-loop closing system, and suede inner lining. It also includes padded ear holes for enhanced comfort.