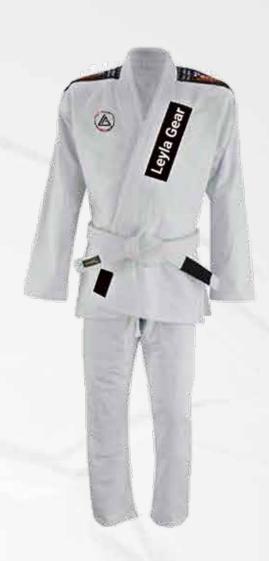

## JIU JITSU SUITS

Made from preshrunk fabric, this 550 GSM pearl weave jacket is crafted from 100% cotton. It comes with durable 10oz ripstop pants.

Made from preshrunk fabric, this 450 GSM pearl weave jacket is crafted from 100% cotton. It includes durable 10oz ripstop pants.

Crafted from preshrunk fabric, this 350 GSM pearl weave jacket is made of 100% cotton. It pairs with durable 10oz ripstop pants.

Crafted from preshrunk fabric, this 450 GSM gold weave jacket is made of 100% cotton and pairs with durable 10 oz pants.