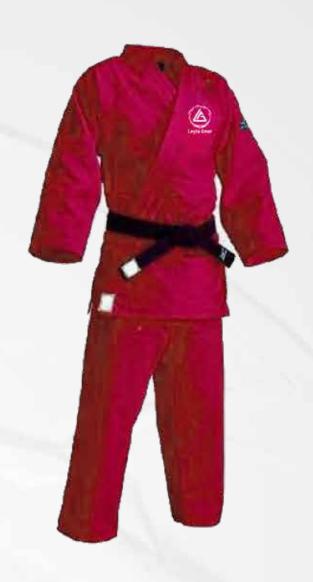

## JIU JITSU SUITS

Made from preshrunk fabric, this 550 GSM pearl weave jacket is crafted from 100% cotton. It comes with durable 10oz ripstop pants.

Made from preshrunk fabric, this 450 GSM pearl weave jacket is crafted from 100% cotton. It includes durable 10oz ripstop pants.

Crafted from preshrunk fabric, this 350 GSM pearl weave jacket is made of 100% cotton. It pairs with durable 10oz ripstop pants.

Crafted from preshrunk fabric, this 450 GSM gold weave jacket is made of 100% cotton and pairs with durable 10 oz pants.