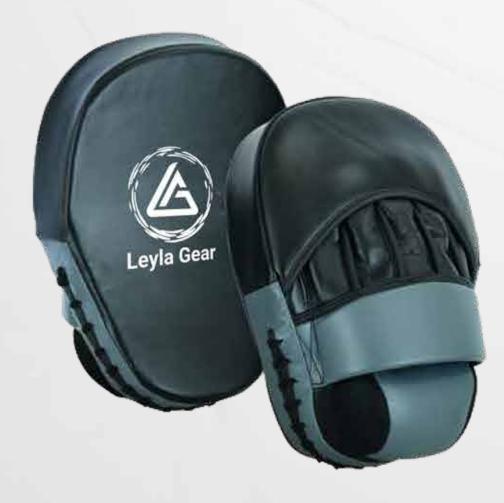

### **FOCUS PADS**

Crafted from full-grain cowhide leather, these gloves feature an adjustable wrist strap and gel padding at the front for superior shock absorption. They are also equipped with EVA and jumbo foam padding with a thickness of 5 cm for enhanced protection.