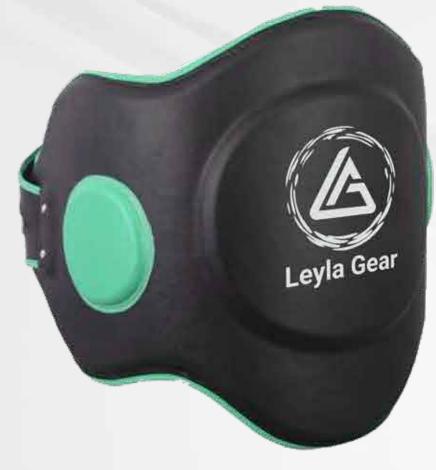

### **BELLY PADS**

Made from synthetic leather, this head guard features 100% polyester foam lining and multi-layer padding for superior shock absorption.

Crafted from mesh and synthetic leather, this head guard features 100% polyester foam lining and multi-layer padding for effective shock absorption.