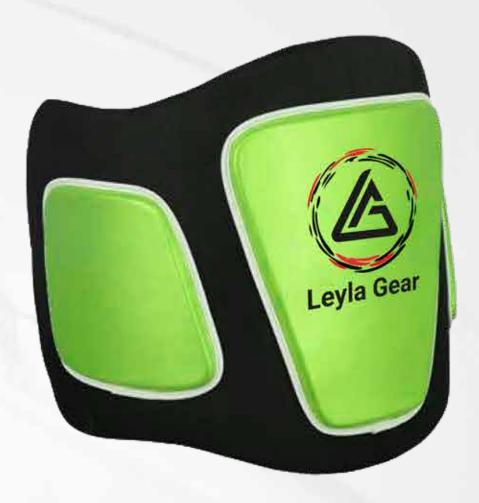

### **BELLY PADS**

Made from synthetic leather, this head guard features 100% polyester foam lining and multi-layer padding for superior shock absorption.

Crafted from mesh and synthetic leather, this head guard features 100% polyester foam lining and multi-layer padding for effective shock absorption.