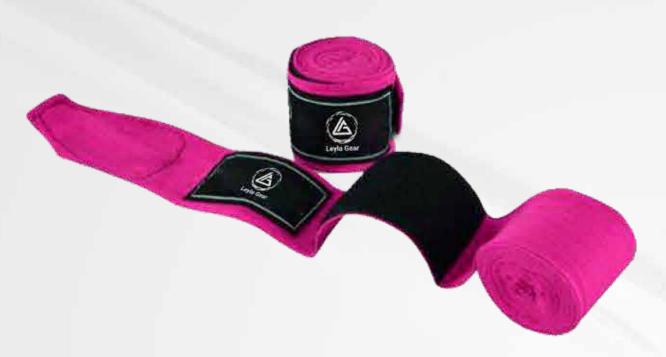

## **BOXING ACCESSORIES**

Made from elasticated nylon weave, available in lengths of 3 and 4.5 meters.

Made from elasticated cotton weave, available in lengths of 3 and 4.5 meters.

Made from full Lycra weave material, available in lengths of 3 and 4.5 meters.

Made from elastic and nylon weaving with complete printing, available in lengths of 3 and 4.5 meters.

# **BOXING ACCESSORIES**

Made of lycra weaving material, Complete Printed, 3 and 4.5 Meter

Made of Elasticated Cotton Padded wrap,1 Meter Wrap,Hook and loop.

Made of elasticated cotton ,S,M ,L and XLsizes