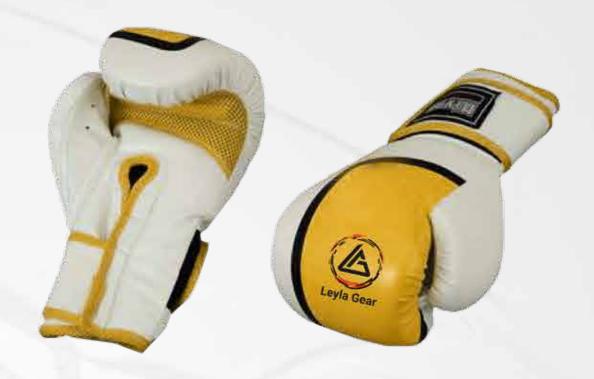

Made from matte-finish artificial leather, these gloves feature injected mold padding and an air mesh palm for breathability. The 100% foamy polyester lining provides extra cushioning, while the strap with a hook-and-loop closing system ensures a secure and adjustable fit.