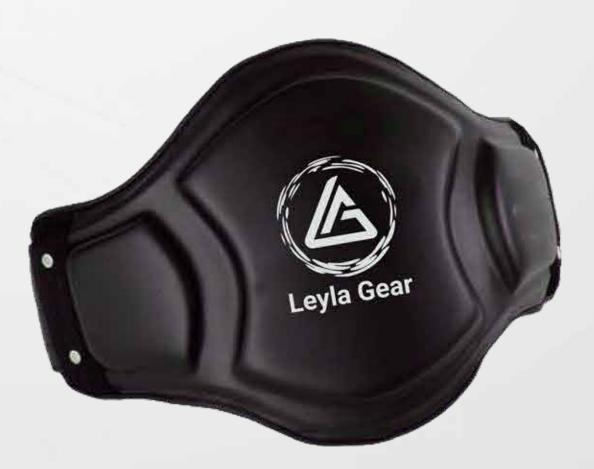

Made from synthetic leather, this head guard features 100% polyester foam lining and multi-layer padding for superior shock absorption.

Crafted from synthetic leather, this head guard features 100% polyester foam lining and multi-layer padding for excellent shock absorption.