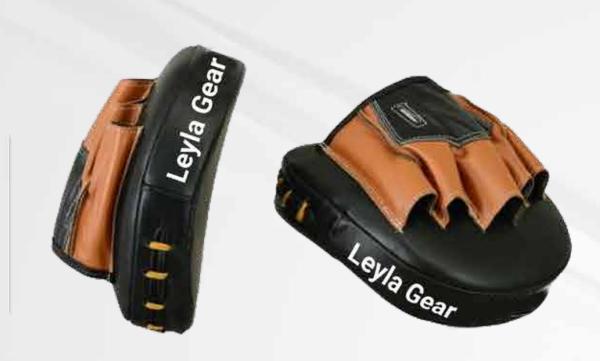

### **FOCUS PADS**

Crafted from full-grain cowhide leather, these gloves feature an adjustable wrist strap and gel padding at the front for superior shock absorption. They are also equipped with EVA and jumbo foam padding with a thickness of 5 cm for enhanced protection.

Constructed from cowhide leather, these gloves feature injected curved one-piece mold padding for optimal protection and comfort.

Made from cracker cowhide leather, these gloves feature two layers of handcrafted padding with 5 cm thick jumbo and EVA foam. Designed to provide a unique fit for all.