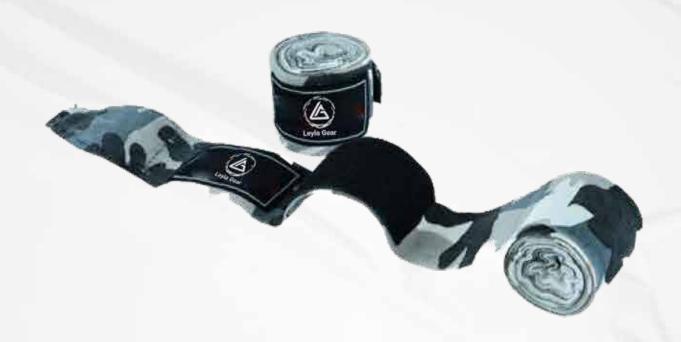

## **BOXING ACCESSORIES**

Made from elasticated nylon weave, available in lengths of 3 and 4.5 meters.

Made from elasticated cotton weave, available in lengths of 3 and 4.5 meters.

Made from full Lycra weave material, available in lengths of 3 and 4.5 meters.

Made from elastic and nylon weaving with complete printing, available in lengths of 3 and 4.5 meters.

# **BOXING ACCESSORIES**

Made of lycra weaving material, Complete Printed, 3 and 4.5 Meter

Made of Elasticated Cotton Padded wrap,1 Meter Wrap,Hook and loop.

Made of elasticated cotton ,S,M ,L and XLsizes