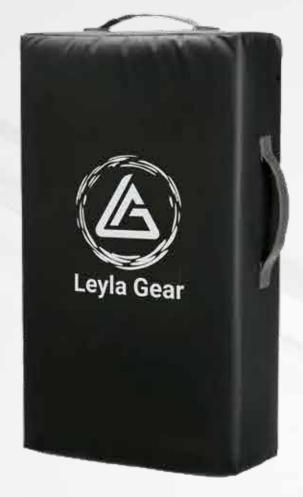

#### KICK SHIELDS

This high-quality kick shield is made of synthetic leather with a 15 cm thickness and weighs 1.7 kg. It is soft, light-weight, and suitable for all training levels, featuring air vents for improved cushioning. Available in two sizes: 62x40x16cm and 90x40x16cm (HxWxD).

A synthetic leather kick shield with 12 cm thickness and multi-layer foam padding for excellent shock absorption and durability.

Made from high-quality PU vinyl, this curved kick shield features 15 cm thickness and offers a soft, lightweight design. Perfect for all types of training. Made from high-quality synthetic leather, this straight kick shield is durable and reliable, providing exceptional performance. It features high-density foam for optimal impact absorption.