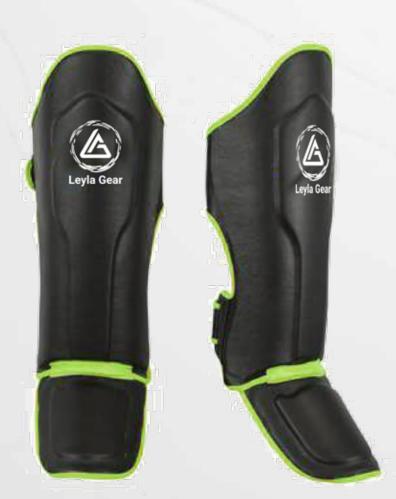

uard features 100% polyester foam lining and multi-layer padding for effective shock absorption.



Made from synthetic leather, this head guard features 100% polyester foam lining and multi-layer padding for superior shock absorption.



Crafted from synthetic leather, this head guard features 100% polyester foam lining and multi-layer padding for excellent shock absorption.



## SHIN IN STEPS



Made from synthetic leather, this head guard features injected mold construction with extra EVA padding on top and a 100% polyester lining for enhanced comfort and protection.



Made from matte PU with neoprene lining, this head guard features injected mold construction and a hidden buckle with hook-and-loop fastening. It includes an extra patch for added protection between the shin and step.



Made from synthetic leather, this head guard features injected mold padding, 100% polyester lining, and a hook-and-loop closing system for a secure fit.



Crafted from synthetic leather, this head guard features handcrafted mold padding, 100% polyester lining, and a hook-and-loop closing system for a secure and comfortable fit.



# PROTECTIVE EQUIPMENT



Full Kick Protector, made from PU material with injected mold padding and a hook-and-loop closing system.



Full Kick Protector, crafted from PU material with injected mold padding and a hook-and-loop closing system for secure and comfortable use.



Made from elastic and cotton weaving with EVA padding for enhanced comfort and protection.



Made from elastic and cotton weaving with EVA padding for superior comfort and protection.