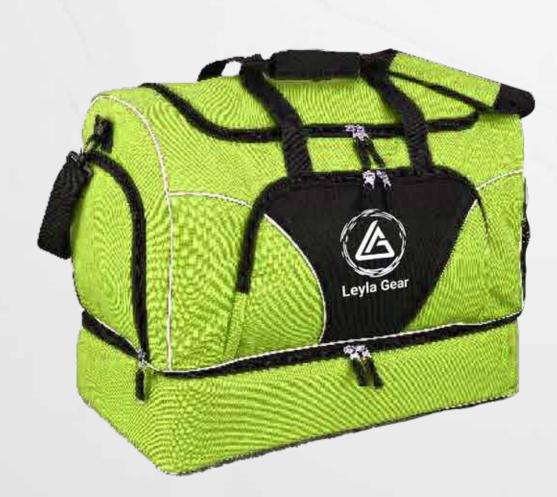

## **BOXING ACCESSORIES**

Made from matte cudu with mesh, this gear bag features a large zipper closure and multiple pockets for convenient storage.

Made from matte cudu with mesh, this gear bag features a large zipper closure, multiple boxes, and pockets, making it ideal for storing all your martial arts equipment.

Made from matte cudu with mesh, this gear bag features a large zipper closure and multiple pockets for efficient storage.

Made from matte cudu with mesh, this bag features a large zipper closure, multiple compartments, and pockets. It is perfect for storing all your martial arts equipment.