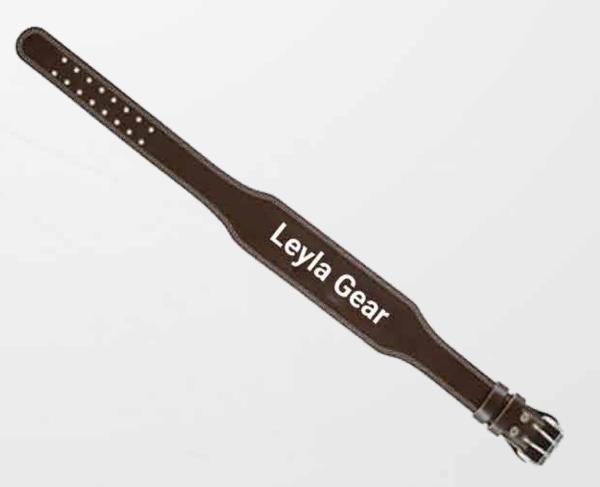

### WEIGHTLIFTING BELT

Made of genuine leather, featuring stain-resistant, rust-free steel buckles.

Available in S, M, L, and XL sizes. 6-inch width with soft foam padding.

Made of genuine leather with stain-resistant, rust-free steel buckles.

Available in sizes S, M, L, and XL. 4-inch width with soft foam padding for added comfort.

Made of split leather with stain-resistant, rust-free steel buckles.

Available in sizes S, M, L, and XL. 4 inches wide with soft foam padding for enhanced comfort.

Made of split leather with stain-resistant, rust-free steel buckles.

Available in sizes S, M, L, and XL. 6 inches wide with soft foam padding for superior comfort.

## WEIGHTLIFTING BELT

Made of genuine leather with a stain-resistant steel buckle. 4 inches wide.

Made of split leather with a stain-resistant steel buckle. 4 inches wide.

Crafted from split leather with a stain-resistant steel buckle. 4 inches wide.