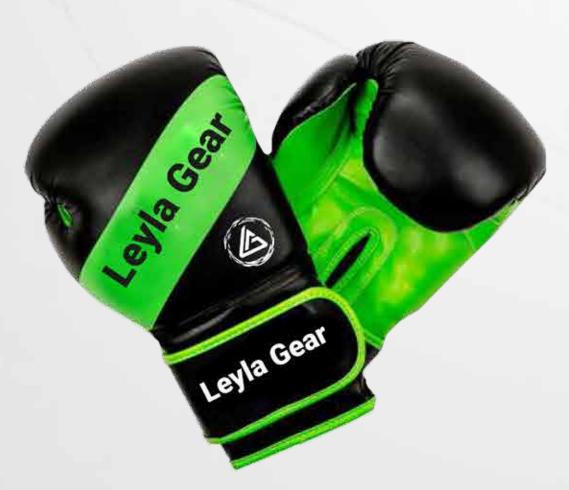

Crafted from glossy-finish artificial leather, these gloves feature injected mold padding and extra cushioning on the cuff. The short strap with a hook-and-loop closing system ensures a secure and comfortable fit.