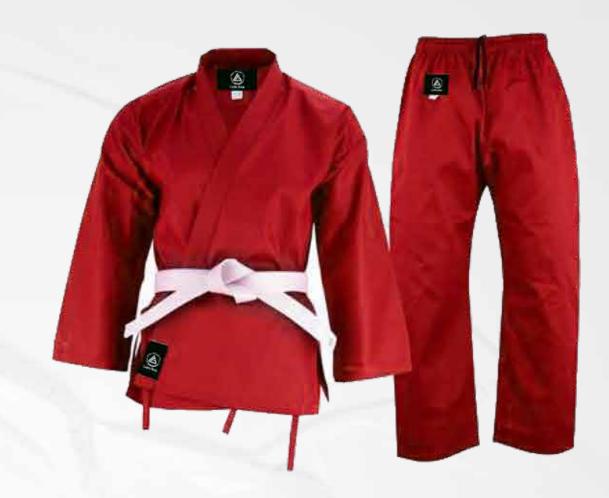

### KARATE SUITS

Made from 8 oz medium-weight 100% cotton, this set is soft to the touch and non-abrasive to the skin, with sweat-absorbent properties. The trousers feature an elastic/tie waistband. The set includes a jacket, pants, and belt.

Made from 7 oz lightweight poly-cotton blend, this set is soft to the touch and non-abrasive to the skin, with excellent sweat-absorbent properties. The trousers feature an elastic/tie waistband. The set includes a jacket, pants, and belt.

Made from 8 oz medium-weight 100% cotton with fast color retention, this set is soft to the touch and non-abrasive to the skin, offering excellent sweat-absorbent properties. The trousers feature an elastic/tie waistband. The set includes a jacket, pants, and belt.

Made from 14 oz heavy-weight 100% canvas cotton in white bleached, this set is soft to the touch and non-abrasive to the skin, with excellent sweat-absorbent properties. The trousers feature an elastic/tie waistband. The set includes a jacket, pants, and belt.