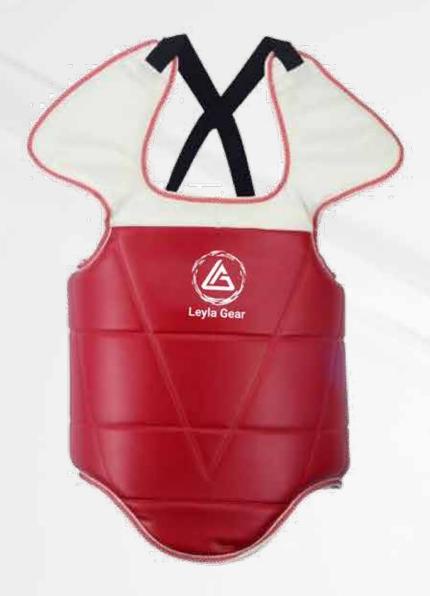

### **BELLY PADS**

Made from synthetic leather, this head guard features 100% polyester foam lining and multi-layer padding for superior shock absorption.

Crafted from mesh and synthetic leather, this head guard features 100% polyester foam lining and multi-layer padding for effective shock absorption.

Made from synthetic leather, this head guard features 100% polyester foam lining and multi-layer padding for superior shock absorption.

Crafted from synthetic leather, this head guard features 100% polyester foam lining and multi-layer padding for excellent shock absorption.