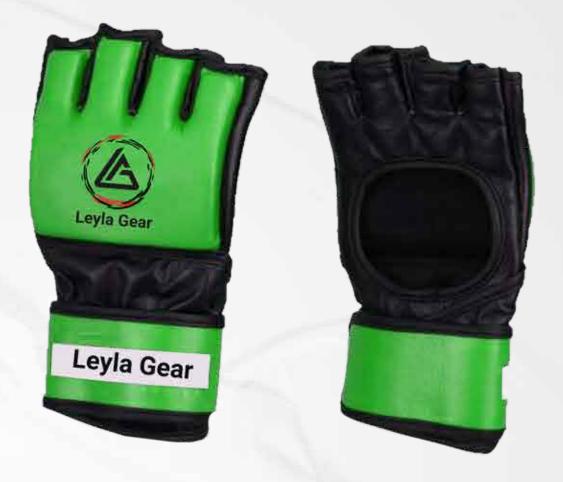

## **GRAPPLING GLOVES**

Made from cowhide leather, these gloves feature hand-molded padding and a strap with a hook-and-loop closing system for a secure and adjustable fit.

Crafted from cowhide leather, these gloves feature hand-molded padding and a strap with a hook-and-loop closing system for a secure and customized fit.