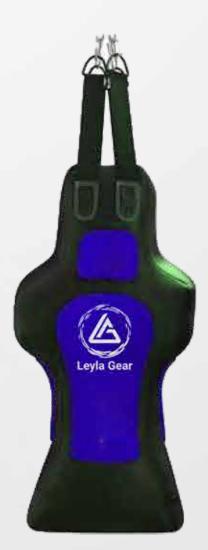

### **PUNCHING BAGS**

Made from high-quality 2.00 mm thick grain buffalo leather laminated with cloth, this kick shield features a metal ring for secure long-term hanging with a chain. Available in both filled and unfilled options. Sizes include: 90x35 cm, 100x35 cm, 120x35 cm, 150x35 cm, 90 x 30 cm, 100 x 30 cm, 120x30 cm, and 150x30 cm.

Made from durable PU vinyl and equipped with a chain for secure hanging, this kick shield is available in both filled and unfilled options. Sizes include: 90x35 cm, 100x35 cm, 120x35 cm, 150x35 cm, and 180x35 cm.

Made from high-quality 2.00 mm thick grain buffalo leather, laminated with cloth, this kick shield comes with a chain for secure hanging. Available in both filled and unfilled options. Sizes include: 100 x 40 cm, 120x40 cm, and 150x40 cm.

Made from synthetic leather laminated with cloth and equipped with a chain and metal ring for secure, long-term hanging. Available in both filled and unfilled options. Sizes include: 90x35 cm, 100x35 cm, 120x35 cm, 150x35 cm, and 180x35 cm.