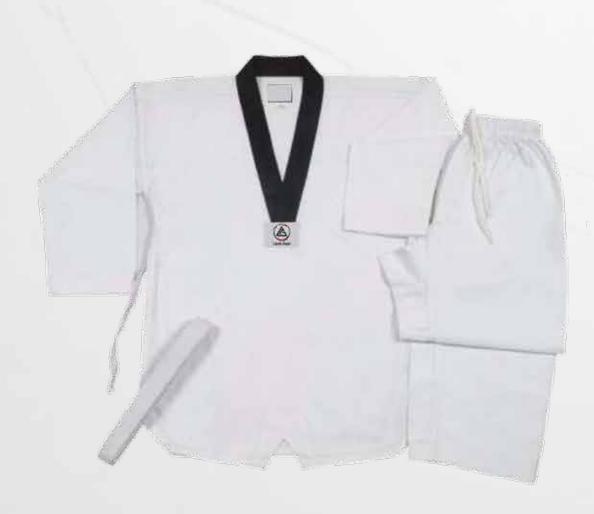

## TAEKWONDO SUITS

8 oz Poly-Cotton Taekwondo Uniform with Standard V-Neck Style, elasticated waist, and belt included

7 oz Poly-Cotton Taekwondo Uniform with Standard V-Neck Style, elasticated waist, and belt included.

8 oz Ribbed Poly-Cotton Taekwondo Uniform with Standard V-Neck Style, elasticated waist, and belt included.

100% Polyester Taekwondo Uniform, featuring a standard V-neck style, elasticated waist, and includes a belt.