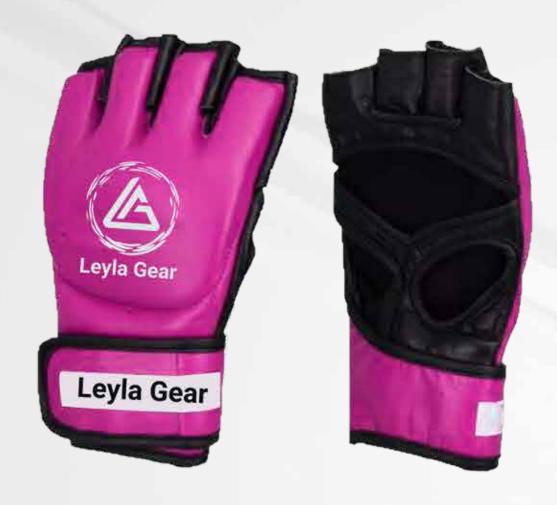

## **GRAPPLING GLOVES**

Made from cowhide leather, these gloves feature hand-molded padding and a strap with a hook-and-loop closing system for a secure and adjustable fit.

Crafted from cowhide leather, these gloves feature hand-molded padding and a strap with a hook-and-loop closing system for a secure and customized fit.