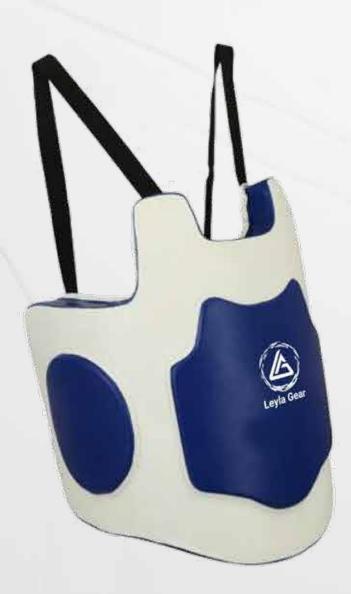

### **BELLY PADS**

Made from synthetic leather, this head guard features 100% polyester foam lining and multi-layer padding for superior shock absorption.

Crafted from mesh and synthetic leather, this head guard features 100% polyester foam lining and multi-layer padding for effective shock absorption.

Made from synthetic leather, this head guard features 100% polyester foam lining and multi-layer padding for superior shock absorption.

Crafted from synthetic leather, this head guard features 100% polyester foam lining and multi-layer padding for excellent shock absorption.