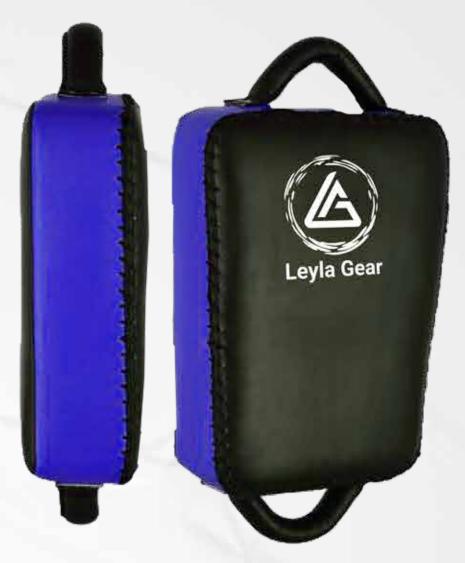

#### KICK SHIELDS

This high-quality kick shield is made of synthetic leather with a 15 cm thickness and weighs 1.7 kg. It is soft, light-weight, and suitable for all training levels, featuring air vents for improved cushioning. Available in two sizes: 62x40x16cm and 90x40x16cm (HxWxD).

A synthetic leather kick shield with 12 cm thickness and multi-layer foam padding for excellent shock absorption and durability.

Made from high-quality PU vinyl, this curved kick shield features 15 cm thickness and offers a soft, lightweight design. Perfect for all types of training. Made from high-quality synthetic leather, this straight kick shield is durable and reliable, providing exceptional performance. It features high-density foam for optimal impact absorption.