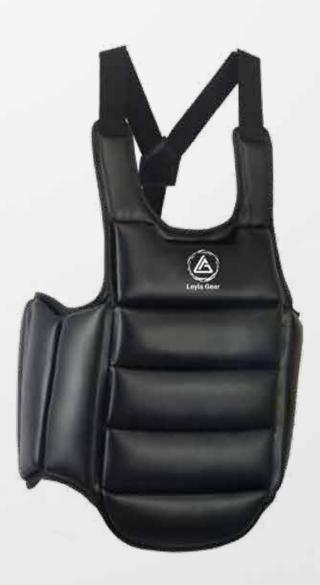

# PROTECTIVE EQUIPMENT

Full Kick Protector, made from PU material with injected mold padding and a hook-and-loop closing system.

Full Kick Protector, crafted from PU material with injected mold padding and a hook-and-loop closing system for secure and comfortable use.