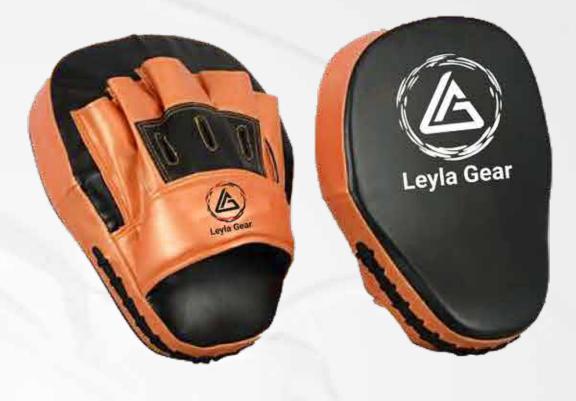

Crafted from cowhide leather, these gloves feature two layers of handcrafted curved mold padding with 5 cm thickness. Extra foam padding at the wrist enhances grip and support.