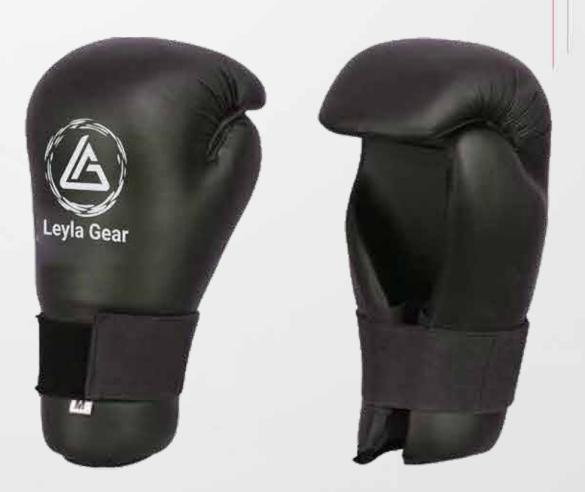

### **BAG GLOVES & MITTS**

Made from durable leather, these gloves feature injected mold padding for superior protection. The strap with a hook-and-loop closing system ensures a secure and adjustable fit.