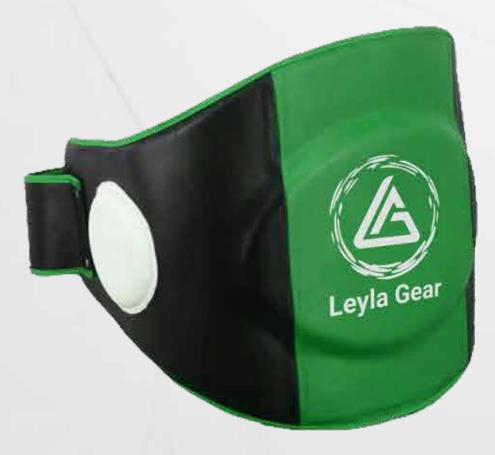

Made from synthetic leather, this head guard features 100% polyester foam lining and multi-layer padding for superior shock absorption.

Crafted from synthetic leather, this head guard features 100% polyester foam lining and multi-layer padding for excellent shock absorption.