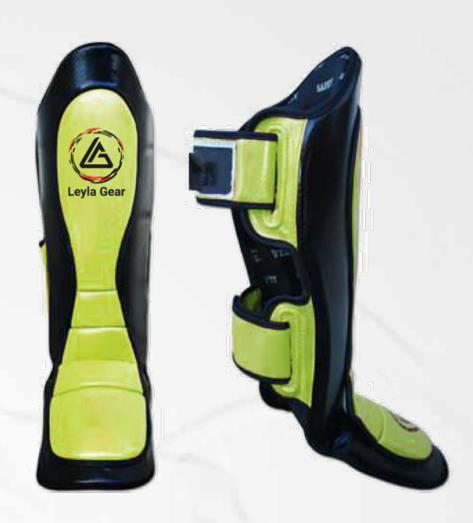

XL.



### **BELLY PADS**



Made from synthetic leather, this head guard features 100% polyester foam lining and multi-layer padding for superior shock absorption.



Crafted from mesh and synthetic leather, this head guard features 100% polyester foam lining and multi-layer padding for effective shock absorption.



Made from synthetic leather, this head guard features 100% polyester foam lining and multi-layer padding for superior shock absorption.



Crafted from synthetic leather, this head guard features 100% polyester foam lining and multi-layer padding for excellent shock absorption.



## SHIN IN STEPS



Made from synthetic leather, this head guard features injected mold construction with extra EVA padding on top and a 100% polyester lining for enhanced comfort and protection.



Made from matte PU with neoprene lining, this head guard features injected mold construction and a hidden buckle with hook-and-loop fastening. It includes an extra patch for added protection between the shin and step.



Made from synthetic leather, this head guard features injected mold padding, 100% polyester lining, and a hook-and-loop closing system for a secure fit.



Crafted from synthetic leather, this head guard features handcrafted mold padding, 100% polyester lining, and a hook-and-loop closing system for a secure and comfortable fit.



# PROTECTIVE EQUIPMENT



Full Kick Protector, made from PU material with injected mold padding and a hook-and-loop closing system.



Full Kick Protector, crafted from PU material with injected mold padding and a hook-and-loop closing system