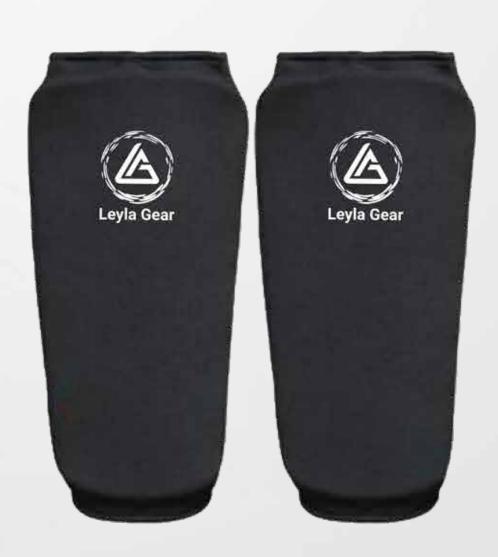

## SHIN IN STEPS

Made from synthetic leather, this head guard features injected mold construction with extra EVA padding on top and a 100% polyester lining for enhanced comfort and protection.

Made from matte PU with neoprene lining, this head guard features injected mold construction and a hidden buckle with hook-and-loop fastening. It includes an extra patch for added protection between the shin and step.