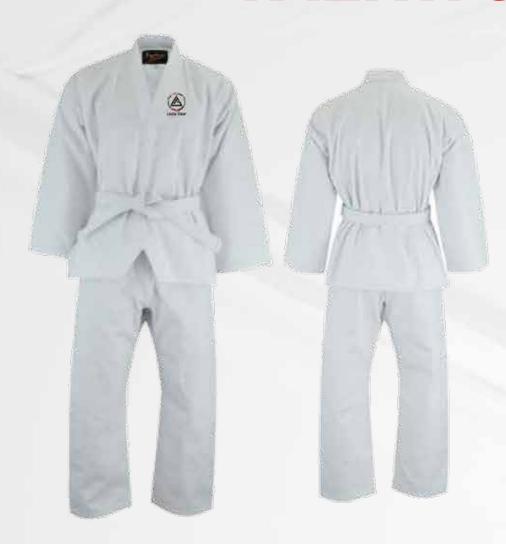

## JUDO SUITS

Heavyweight 750g Judo Uniform, 100% cotton with 10oz CVC trousers. Features a reassuringly thick collar that's difficult to grab.

Lightweight 450g Judo Uniform available in Black, Blue, and Pink. Made from 100% cotton with a poly/cotton blend (CVC 60/40). Includes 8oz CVC trousers and a reassuringly thick collar that's difficult to grab.

Lightweight 450g Judo Uniform, 100% cotton with poly/cotton blend (CVC 60/40). Comes with 8oz CVC trousers and a reassuringly thick collar that's difficult to grab.

Lightweight Single Weave 380g Judo Uniform available in Black, Blue, and Pink. Made from 100% cotton with a poly/cotton blend (CVC 60/40). Includes 8oz CVC trousers and features a reassuringly thick collar that's difficult to grab.