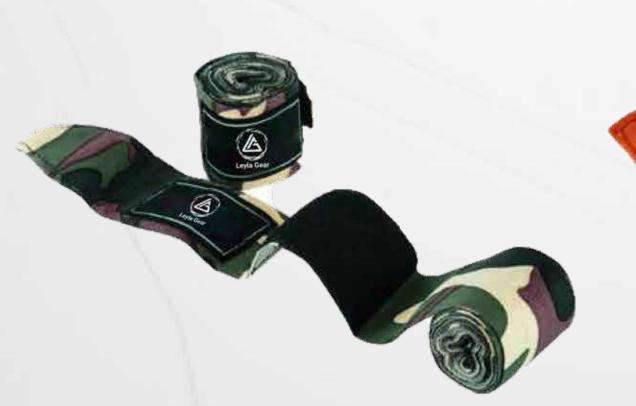

## **BOXING ACCESSORIES**

Made from elasticated nylon weave, available in lengths of 3 and 4.5 meters.

Made from elasticated cotton weave, available in lengths of 3 and 4.5 meters.

Made from full Lycra weave material, available in lengths of 3 and 4.5 meters.

Made from elastic and nylon weaving with complete printing, available in lengths of 3 and 4.5 meters.

# **BOXING ACCESSORIES**

Made of lycra weaving material, Complete Printed, 3 and 4.5 Meter

Made of Elasticated Cotton Padded wrap,1 Meter Wrap,Hook and loop.

Made of elasticated cotton ,S,M ,L and XLsizes