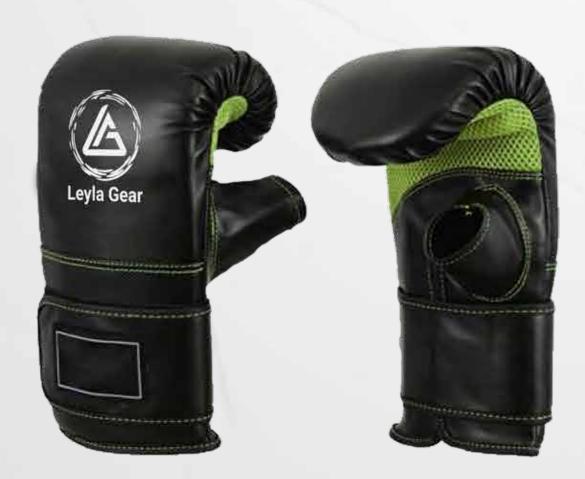

Crafted from artificial leather, these gloves feature injected mold padding for enhanced protection. The strap with a hook-and-loop closing system ensures a secure and adjustable fit.

Made from artificial leather, these gloves feature hand-molded padding for optimal protection. The strap with a hook-and-loop closing system ensures a secure and adjustable fit.