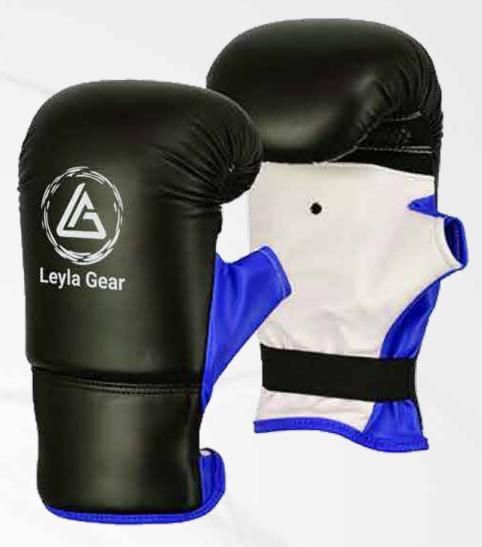

Crafted from artificial leather, these gloves feature injected mold padding for enhanced protection. The strap with a hook-and-loop closing system ensures a secure and adjustable fit.

Made from artificial leather, these gloves feature hand-molded padding for optimal protection. The strap with a hook-and-loop closing system ensures a secure and adjustable fit.