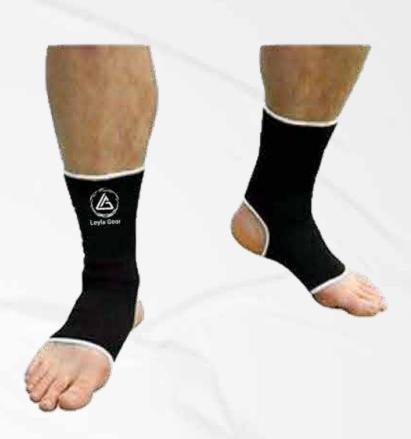

Made from elastic and cotton weaving with EVA padding for enhanced comfort and protection.

Made from elastic and cotton weaving with EVA padding for superior comfort and protection.

# PROTECTIVE EQUIPMENT

Made from elastic cotton weave cloth with EVA foam padding for optimal comfort and protection.

Made from elastic cotton weave cloth for enhanced durability and flexibility.

Made from elastic cotton weave cloth for superior comfort and flexibility.