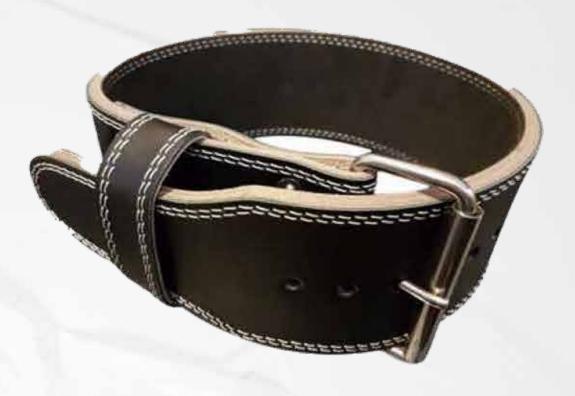

### WEIGHTLIFTING BELT

Made of genuine leather, featuring stain-resistant, rust-free steel buckles.

Available in S, M, L, and XL sizes. 6-inch width with soft foam padding.

Made of genuine leather with stain-resistant, rust-free steel buckles.

Available in sizes S, M, L, and XL. 4-inch width with soft foam padding for added comfort.

Made of split leather with stain-resistant, rust-free steel buckles.

Available in sizes S, M, L, and XL. 4 inches wide with soft foam padding for enhanced comfort.

Made of split leather with stain-resistant, rust-free steel buckles.

Available in sizes S, M, L, and XL. 6 inches wide with soft foam padding for superior comfort.

## WEIGHTLIFTING BELT

Made of genuine leather with a stain-resistant steel buckle. 4 inches wide.

Made of split leather with a stain-resistant steel buckle. 4 inches wide.

Crafted from split leather with a stain-resistant steel buckle. 4 inches wide.