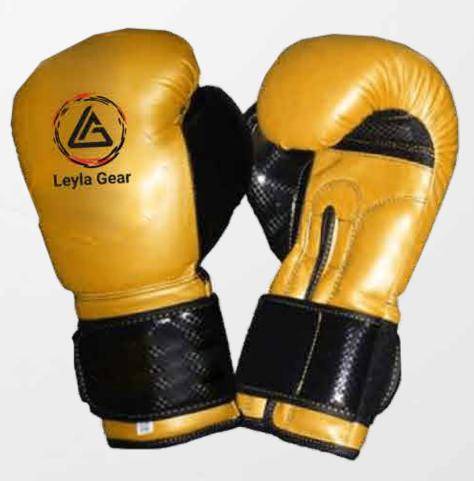

Constructed from glossy-finish artificial leather, these gloves feature injected mold padding and extra cushioning on the cuff. The short strap with a hook-and-loop closing system ensures a secure and snug fit.