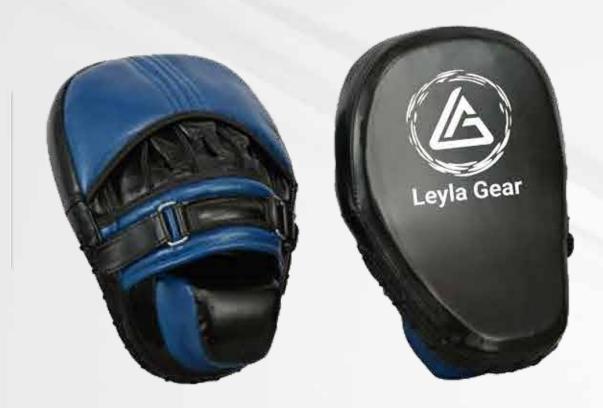

Made from cowhide leather, these gloves feature two layers of hand-crafted curved mold padding with a 0.5 mm deep target area for precision hitting.