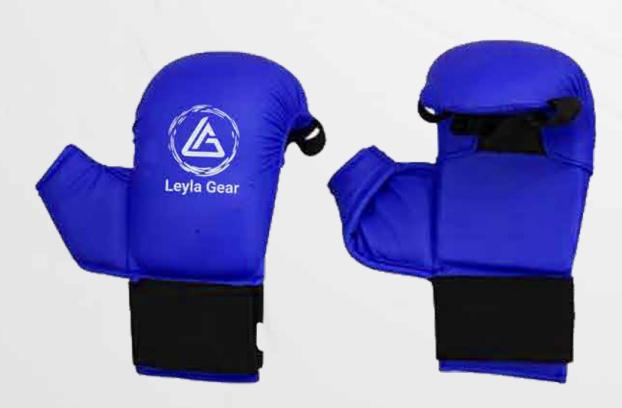

Crafted from artificial leather, these gloves feature hand-molded padding for enhanced protection. The elastic closing system provides a secure and snug fit.