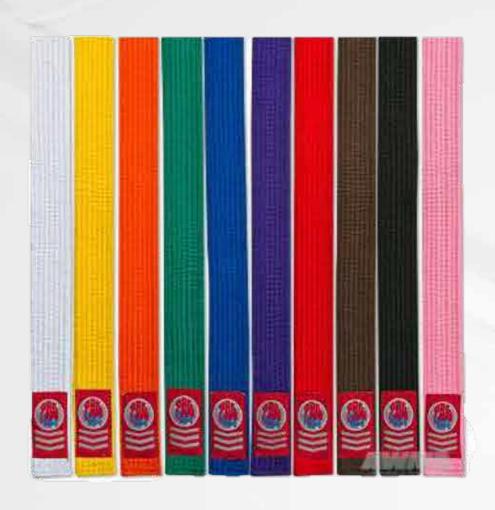

# KARATE BELTS

100% Cotton, Fast Color

100% Cotton, Fast Color

100% Cotton, Fast Color, 1.5 cm strip

100% Cotton, Fast Color, black patch