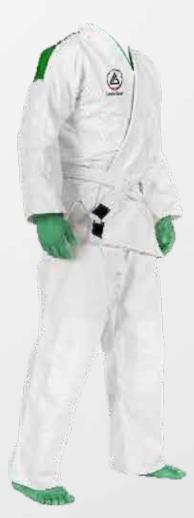

## JIU JITSU SUITS

Made from preshrunk fabric, this 550 GSM pearl weave jacket is crafted from 100% cotton. It comes with durable 10oz ripstop pants.

Made from preshrunk fabric, this 450 GSM pearl weave jacket is crafted from 100% cotton. It includes durable 10oz ripstop pants.

Crafted from preshrunk fabric, this 350 GSM pearl weave jacket is made of 100% cotton. It pairs with durable 10oz ripstop pants.

Crafted from preshrunk fabric, this 450 GSM gold weave jacket is made of 100% cotton and pairs with durable 10 oz pants.