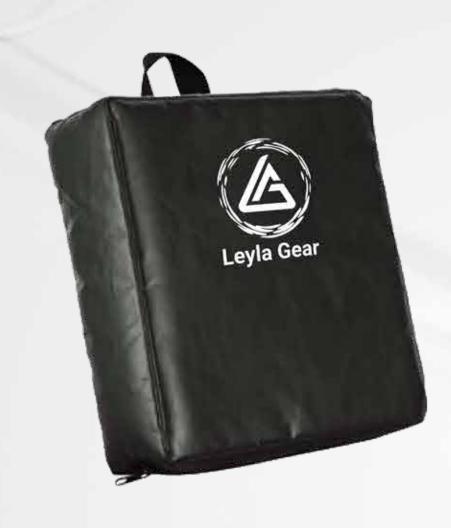

## **BOXING ACCESSORIES**

Made from matte cudu with mesh, this gear bag features a large zipper closure and multiple pockets for convenient storage.

Made from matte cudu with mesh, this gear bag features a large zipper closure, multiple boxes, and pockets, making it ideal for storing all your martial arts equipment.

Made from matte cudu with mesh, this gear bag features a large zipper closure and multiple pockets for efficient storage.

Made from matte cudu with mesh, this bag features a large zipper closure, multiple compartments, and pockets. It is perfect for storing all your martial arts equipment.