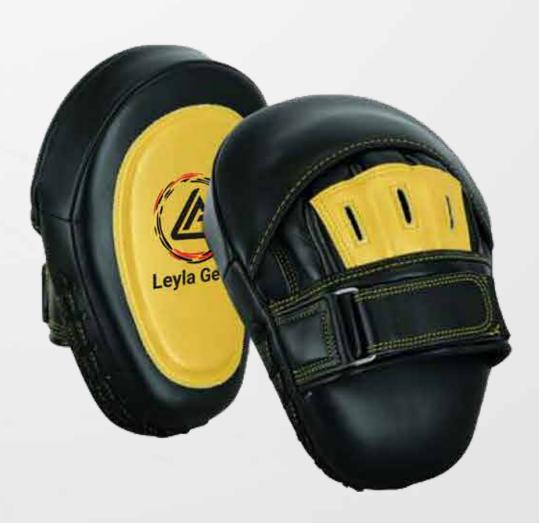

Constructed from cowhide leather, these gloves feature injected curved one-piece mold padding for optimal protection and comfort.

Made from cracker cowhide leather, these gloves feature two layers of handcrafted padding with 5 cm thick jumbo and EVA foam. Designed to provide a unique fit for all.