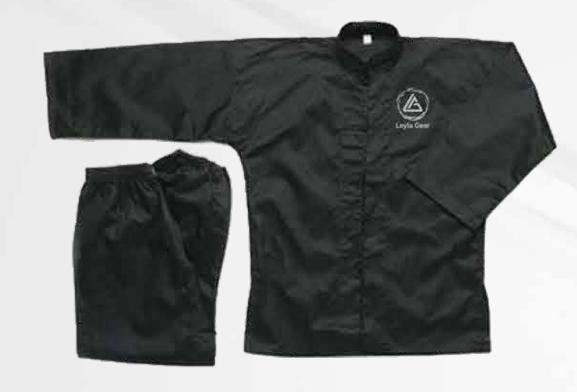

## **KUNG FU SUITS**

Heavyweight 750 gm Judo uniform, made from 100% cotton with a poly/cotton/CVC 60/40 blend. The 10 oz CVC trousers feature a reassuringly thick collar that's difficult to grab.

00% Cotton, 8 oz GSM Kung Fu uniform with elastic waistband and drawstring pants.