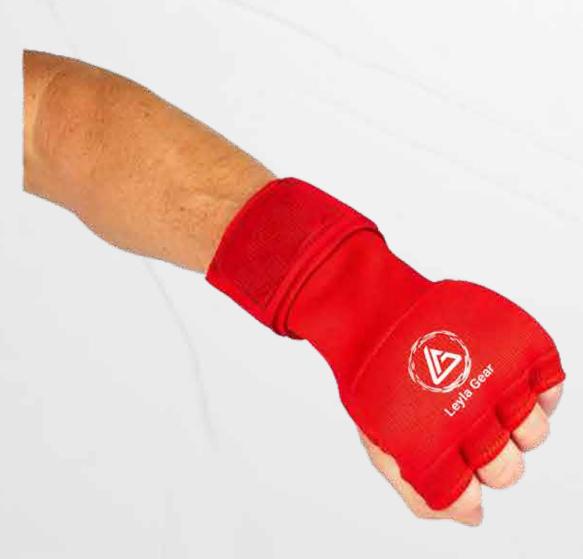

## **GRAPPLING GLOVES**

Made from cowhide leather, these gloves feature hand-molded padding and a strap with a hook-and-loop closing system for a secure and adjustable fit.

Crafted from cowhide leather, these gloves feature hand-molded padding and a strap with a hook-and-loop closing system for a secure and customized fit.

Constructed from cowhide leather, these gloves feature hand-molded padding and a strap with a hook-and-loop closing system for a secure and adjustable fit.

Made from premium cowhide leather, these gloves feature hand-molded padding and a strap with a hook-and-loop closing system for a secure and adjustable fit.