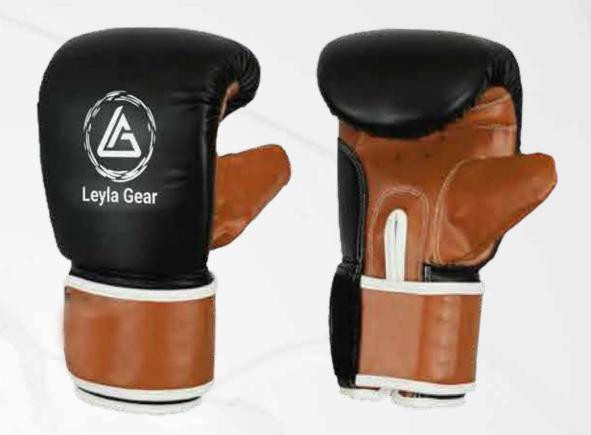

### **BAG GLOVES & MITTS**

Made from durable leather, these gloves feature injected mold padding for superior protection. The strap with a hook-and-loop closing system ensures a secure and adjustable fit.