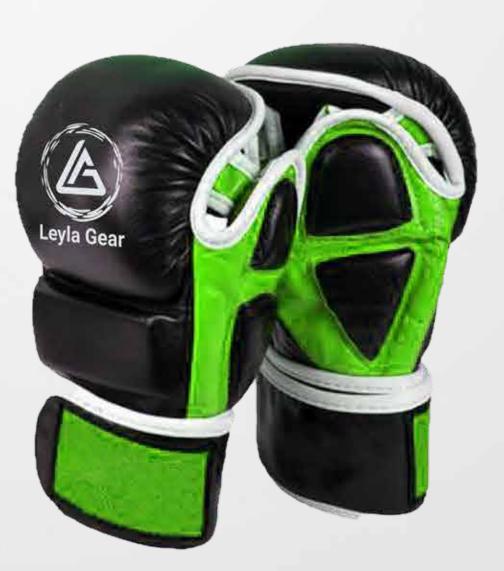

## **GRAPPLING GLOVES**

Made from cowhide leather, these gloves feature hand-molded padding and a strap with a hook-and-loop closing system for a secure and adjustable fit.

Crafted from cowhide leather, these gloves feature hand-molded padding and a strap with a hook-and-loop closing system for a secure and customized fit.

Constructed from cowhide leather, these gloves feature hand-molded padding and a strap with a hook-and-loop closing system for a secure and adjustable fit.

Made from premium cowhide leather, these gloves feature hand-molded padding and a strap with a hook-and-loop closing system for a secure and adjustable fit.