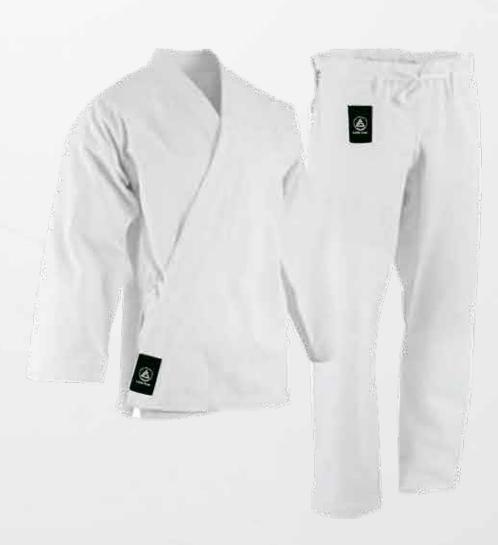

### KARATE SUITS

Made from 8 oz medium-weight 100% cotton, this set is soft to the touch and non-abrasive to the skin, with sweat-absorbent properties. The trousers feature an elastic/tie waistband. The set includes a jacket, pants, and belt.

Made from 7 oz lightweight poly-cotton blend, this set is soft to the touch and non-abrasive to the skin, with excellent sweat-absorbent properties. The trousers feature an elastic/tie waistband. The set includes a jacket, pants, and belt.

Made from 8 oz medium-weight 100% cotton with fast color retention, this set is soft to the touch and non-abrasive to the skin, offering excellent sweat-absorbent properties. The trousers feature an elastic/tie waistband. The set includes a jacket, pants, and belt.

Made from 14 oz heavy-weight 100% canvas cotton in white bleached, this set is soft to the touch and non-abrasive to the skin, with excellent sweat-absorbent properties. The trousers feature an elastic/tie waistband. The set includes a jacket, pants, and belt.