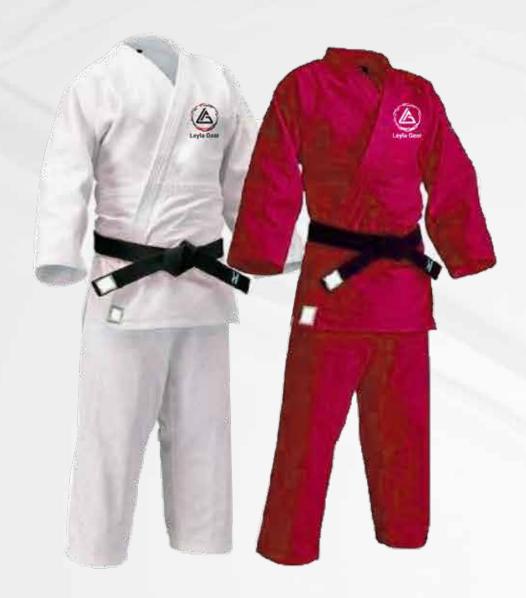

## JUDO SUITS

Heavyweight 750g Judo Uniform, 100% cotton with 10oz CVC trousers. Features a reassuringly thick collar that's difficult to grab.

Lightweight 450g Judo Uniform available in Black, Blue, and Pink. Made from 100% cotton with a poly/cotton blend (CVC 60/40). Includes 8oz CVC trousers and a reassuringly thick collar that's difficult to grab.

Lightweight 450g Judo Uniform, 100% cotton with poly/cotton blend (CVC 60/40). Comes with 8oz CVC trousers and a reassuringly thick collar that's difficult to grab.

Lightweight Single Weave 380g Judo Uniform available in Black, Blue, and Pink. Made from 100% cotton with a poly/cotton blend (CVC 60/40). Includes 8oz CVC trousers and features a reassuringly thick collar that's difficult to grab.