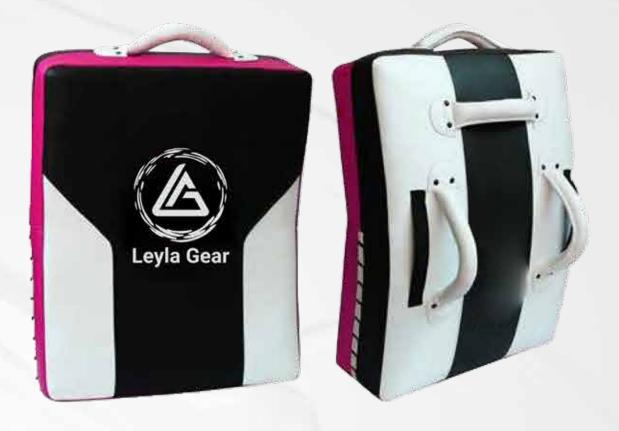

### **FOCUS PADS**

Crafted from cowhide leather, this full-coverage model features a wrist adjustment and 3.5 cm thickness. It offers a lightweight, complete grip suitable for all coaches.

Made from cowhide leather, these gloves feature two layers of handcrafted curved mold padding with 5 cm thickness. Additional foam padding at the wrist provides enhanced grip and support.

Crafted from cowhide leather, these gloves feature two layers of handcrafted curved mold padding with 5 cm thickness. Extra foam padding at the wrist enhances grip and support.