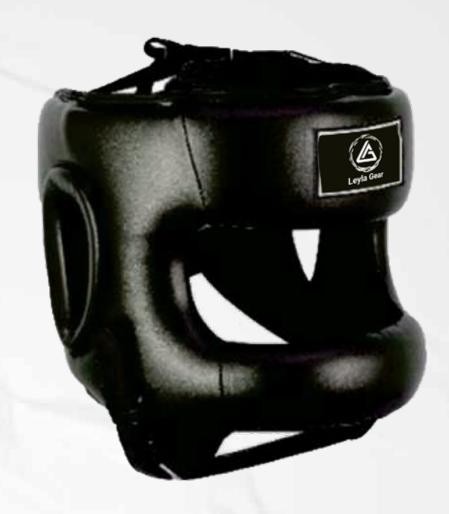

### HEAD GUARDS

Made from cowhide leather, this full-face head guard features multi-layer shock-absorbing foam padding, soft polyester lining, and added protection for the cheeks and chin. Equipped with a hook-and-loop closing system for a secure fit.

Made from cowhide leather, this full-face head guard features multi-layer shock-absorbing foam padding and 100% polyester soft lining. The hook-and-loop closing system ensures a secure and adjustable fit.

Crafted from cowhide leather, this full-face head guard features multi-layer shock-absorbing foam padding, a hook-and-loop closing system, and suede inner lining. It also includes padded ear holes for added comfort.

Made from cowhide leather, this full-face head guard features multi-layer shock-absorbing foam padding, a hook-and-loop closing system, and suede inner lining. It also includes padded ear holes for enhanced comfort.