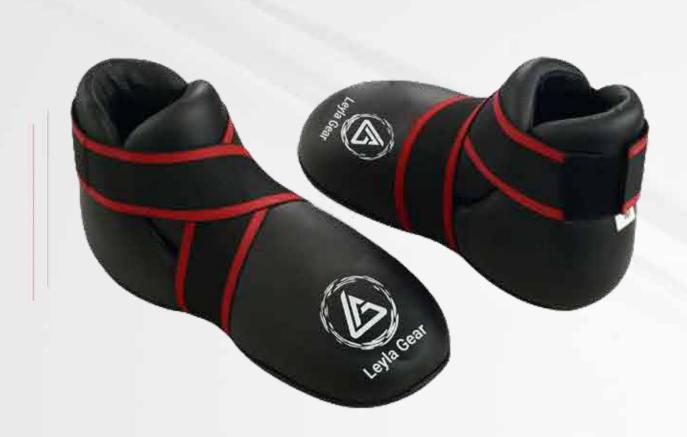

# PROTECTIVE EQUIPMENT

Full Kick Protector, made from PU material with injected mold padding and a hook-and-loop closing system.

Full Kick Protector, crafted from PU material with injected mold padding and a hook-and-loop closing system for secure and comfortable use.