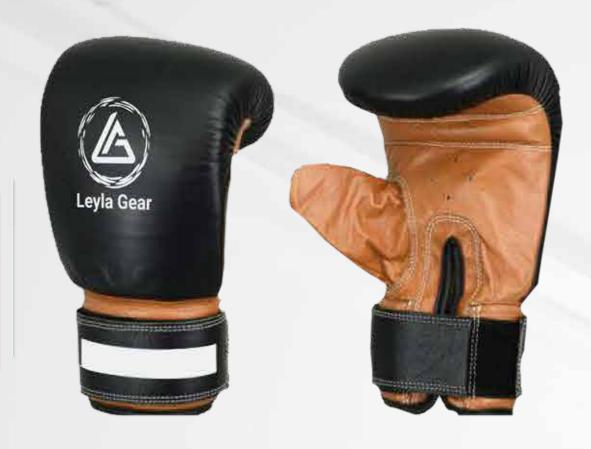

### **BAG GLOVES & MITTS**

Made from durable leather, these gloves feature injected mold padding for superior protection. The strap with a hook-and-loop closing system ensures a secure and adjustable fit.