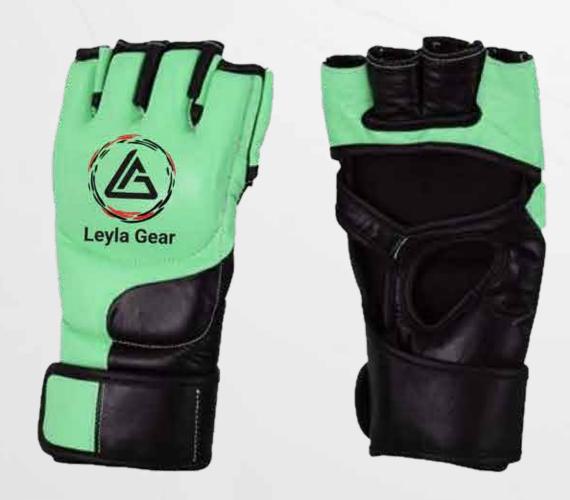

Constructed from cowhide leather, these gloves feature hand-molded padding and a strap with a hook-and-loop closing system for a secure and adjustable fit.

Made from premium cowhide leather, these gloves feature hand-molded padding and a strap with a hook-and-loop closing system for a secure and adjustable fit.