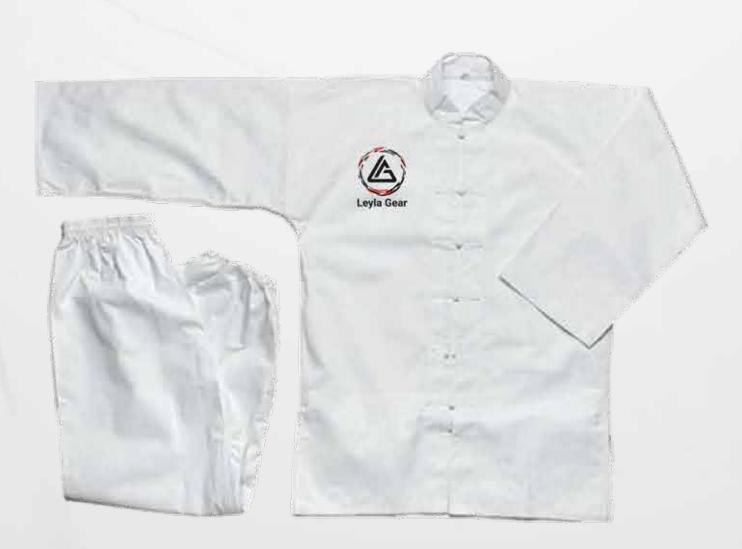

Made from 14 oz heavy-weight 100% canvas cotton in white bleached, this set is soft to the touch and non-abrasive to the skin, with excellent sweat-absorbent properties. The trousers feature an elastic/tie waistband. The set includes a jacket, pants, and belt.