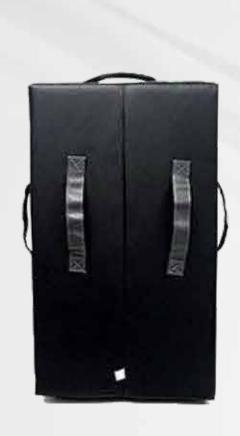

#### KICK SHIELDS

This high-quality kick shield is made of synthetic leather with a 15 cm thickness and weighs 1.7 kg. It is soft, light-weight, and suitable for all training levels, featuring air vents for improved cushioning. Available in two sizes: 62x40x16cm and 90x40x16cm (HxWxD).

A synthetic leather kick shield with 12 cm thickness and multi-layer foam padding for excellent shock absorption and durability.

Made from high-quality PU vinyl, this curved kick shield features 15 cm thickness and offers a soft, lightweight design. Perfect for all types of training. Made from high-quality synthetic leather, this straight kick shield is durable and reliable, providing exceptional performance. It features high-density foam for optimal impact absorption.