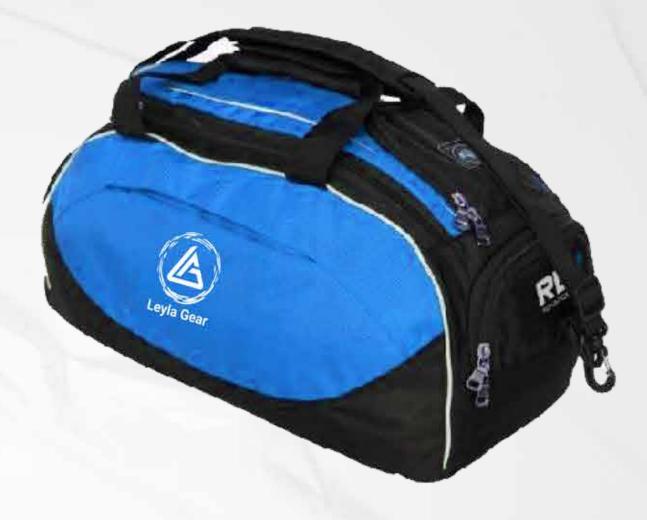

## **BOXING ACCESSORIES**

Made from matte cudu with mesh, this gear bag features a large zipper closure and multiple pockets for convenient storage.

Made from matte cudu with mesh, this gear bag features a large zipper closure, multiple boxes, and pockets, making it ideal for storing all your martial arts equipment.

Made from matte cudu with mesh, this gear bag features a large zipper closure and multiple pockets for efficient storage.

Made from matte cudu with mesh, this bag features a large zipper closure, multiple compartments, and pockets. It is perfect for storing all your martial arts equipment.