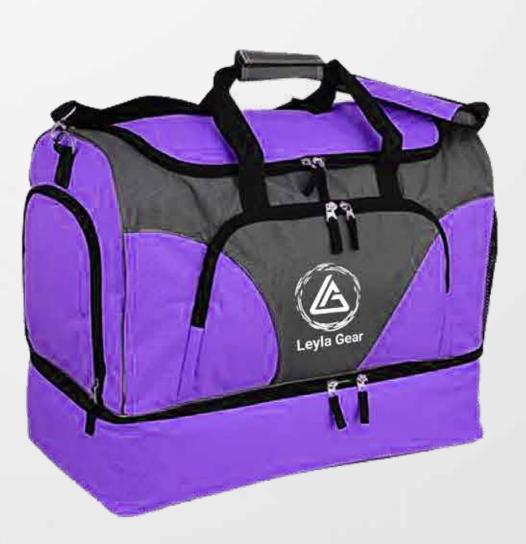

## **BOXING ACCESSORIES**

Made from matte cudu with mesh, this gear bag features a large zipper closure and multiple pockets for convenient storage.

Made from matte cudu with mesh, this gear bag features a large zipper closure, multiple boxes, and pockets, making it ideal for storing all your martial arts equipment.

Made from matte cudu with mesh, this gear bag features a large zipper closure and multiple pockets for efficient storage.

Made from matte cudu with mesh, this bag features a large zipper closure, multiple compartments, and pockets. It is perfect for storing all your martial arts equipment.