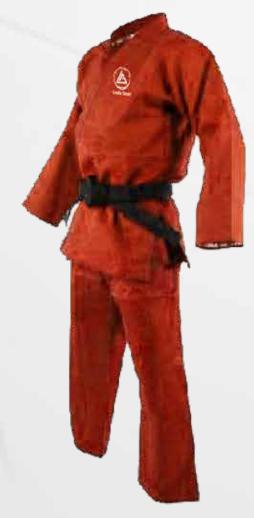

## JUDO SUITS

Heavyweight 750g Judo Uniform, 100% cotton with 10oz CVC trousers. Features a reassuringly thick collar that's difficult to grab.

Lightweight 450g Judo Uniform available in Black, Blue, and Pink. Made from 100% cotton with a poly/cotton blend (CVC 60/40). Includes 8oz CVC trousers and a reassuringly thick collar that's difficult to grab.

Lightweight 450g Judo Uniform, 100% cotton with poly/cotton blend (CVC 60/40). Comes with 8oz CVC trousers and a reassuringly thick collar that's difficult to grab.

Lightweight Single Weave 380g Judo Uniform available in Black, Blue, and Pink. Made from 100% cotton with a poly/cotton blend (CVC 60/40). Includes 8oz CVC trousers and features a reassuringly thick collar that's difficult to grab.