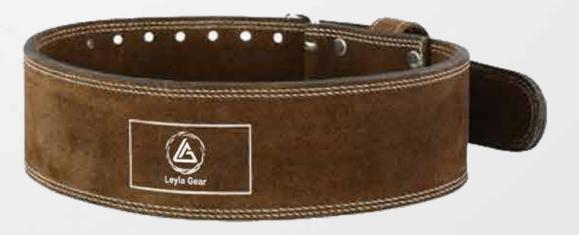

### WEIGHTLIFTING BELT

Made of genuine leather, featuring stain-resistant, rust-free steel buckles.

Available in S, M, L, and XL sizes. 6-inch width with soft foam padding.

Made of genuine leather with stain-resistant, rust-free steel buckles.

Available in sizes S, M, L, and XL. 4-inch width with soft foam padding for added comfort.

Made of split leather with stain-resistant, rust-free steel buckles.

Available in sizes S, M, L, and XL. 4 inches wide with soft foam padding for enhanced comfort.

Made of split leather with stain-resistant, rust-free steel buckles.

Available in sizes S, M, L, and XL. 6 inches wide with soft foam padding for superior comfort.

## WEIGHTLIFTING BELT

Made of genuine leather with a stain-resistant steel buckle. 4 inches wide.

Made of split leather with a stain-resistant steel buckle. 4 inches wide.

Crafted from split leather with a stain-resistant steel buckle. 4 inches wide.