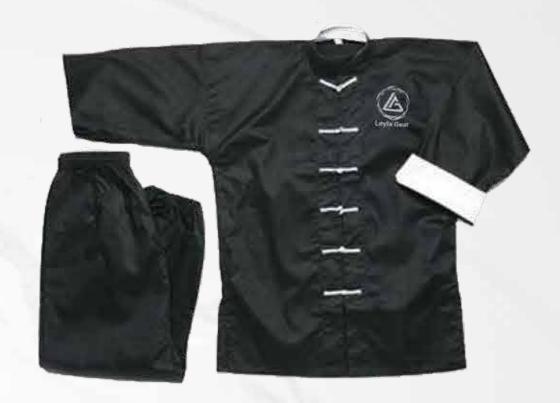

## **KUNG FU SUITS**

Heavyweight 750 gm Judo uniform, made from 100% cotton with a poly/cotton/CVC 60/40 blend. The 10 oz CVC trousers feature a reassuringly thick collar that's difficult to grab.

00% Cotton, 8 oz GSM Kung Fu uniform with elastic waistband and drawstring pants.