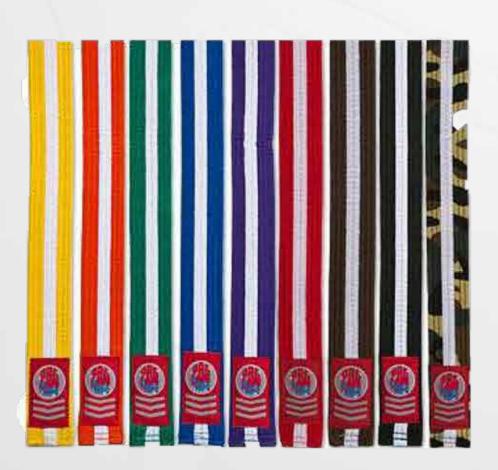

# KARATE BELTS

100% Cotton, Fast Color

100% Cotton, Fast Color

100% Cotton, Fast Color, 1.5 cm strip

100% Cotton, Fast Color, black patch