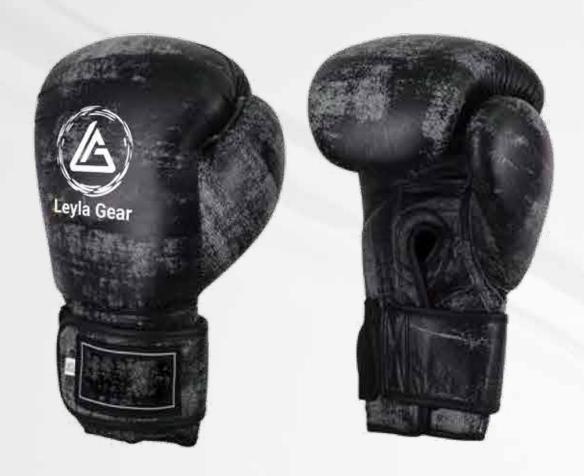

Constructed from cowhide leather, these gloves feature Thai-style hand-molded padding and a full leather palm. The long leather strap with a hook-and-loop closing system ensures a secure and adjustable fit.