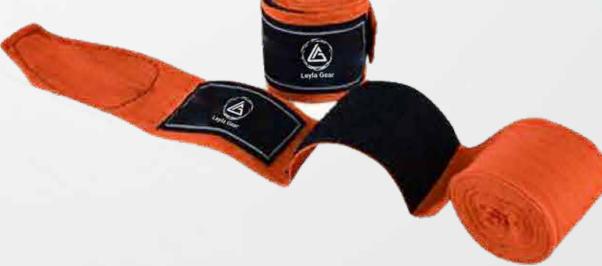

## **BOXING ACCESSORIES**

Made from elasticated nylon weave, available in lengths of 3 and 4.5 meters.

Made from elasticated cotton weave, available in lengths of 3 and 4.5 meters.

Made from full Lycra weave material, available in lengths of 3 and 4.5 meters.

Made from elastic and nylon weaving with complete printing, available in lengths of 3 and 4.5 meters.

# **BOXING ACCESSORIES**

Made of lycra weaving material, Complete Printed, 3 and 4.5 Meter

Made of Elasticated Cotton Padded wrap,1 Meter Wrap,Hook and loop.

Made of elasticated cotton ,S,M ,L and XLsizes