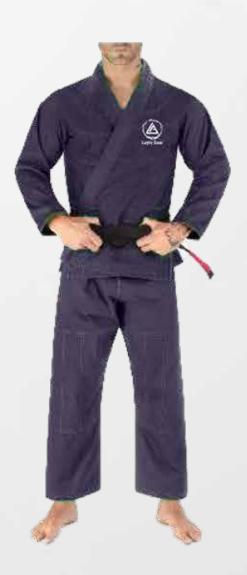

## JIU JITSU SUITS

Made from preshrunk fabric, this 550 GSM pearl weave jacket is crafted from 100% cotton. It comes with durable 10oz ripstop pants.

Made from preshrunk fabric, this 450 GSM pearl weave jacket is crafted from 100% cotton. It includes durable 10oz ripstop pants.

Crafted from preshrunk fabric, this 350 GSM pearl weave jacket is made of 100% cotton. It pairs with durable 10oz ripstop pants.

Crafted from preshrunk fabric, this 450 GSM gold weave jacket is made of 100% cotton and pairs with durable 10 oz pants.