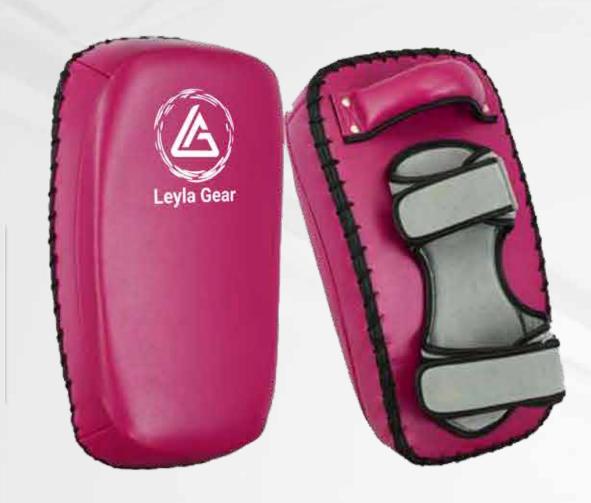

### **FOCUS PADS**

Crafted from cowhide leather, this full-coverage model features a wrist adjustment and 3.5 cm thickness. It offers a lightweight, complete grip suitable for all coaches.

Made from cowhide leather, these gloves feature two layers of handcrafted curved mold padding with 5 cm thickness. Additional foam padding at the wrist provides enhanced grip and support.

Crafted from cowhide leather, these gloves feature two layers of handcrafted curved mold padding with 5 cm thickness. Extra foam padding at the wrist enhances grip and support.