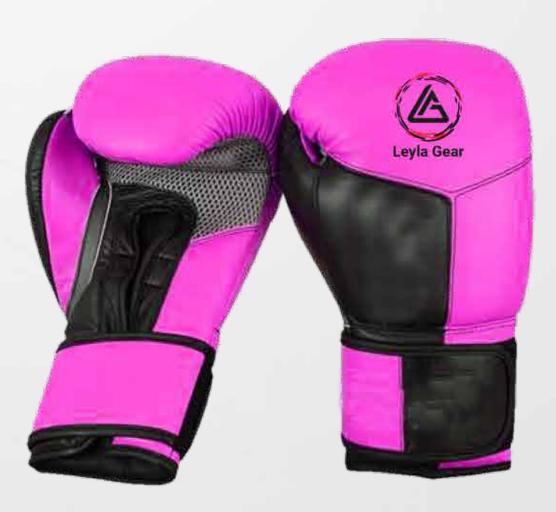

Crafted from cowhide leather, these gloves feature hand-molded padding and a stylish mesh leather palm. The round cuff at the wrist and the hook-and-loop closing system ensure a secure and comfortable fit.