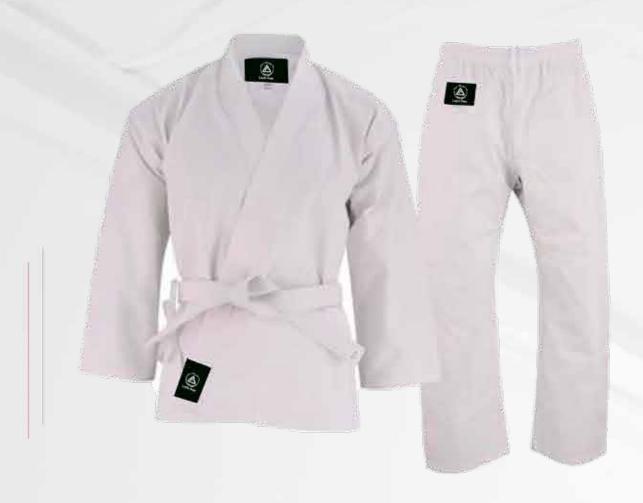

### KARATE SUITS

Made from 8 oz medium-weight 100% cotton, this set is soft to the touch and non-abrasive to the skin, with sweat-absorbent properties. The trousers feature an elastic/tie waistband. The set includes a jacket, pants, and belt.

Made from 7 oz lightweight poly-cotton blend, this set is soft to the touch and non-abrasive to the skin, with excellent sweat-absorbent properties. The trousers feature an elastic/tie waistband. The set includes a jacket, pants, and belt.

Made from 8 oz medium-weight 100% cotton with fast color retention, this set is soft to the touch and non-abrasive to the skin, offering excellent sweat-absorbent properties. The trousers feature an elastic/tie waistband. The set includes a jacket, pants, and belt.

Made from 14 oz heavy-weight 100% canvas cotton in white bleached, this set is soft to the touch and non-abrasive to the skin, with excellent sweat-absorbent properties. The trousers feature an elastic/tie waistband. The set includes a jacket, pants, and belt.