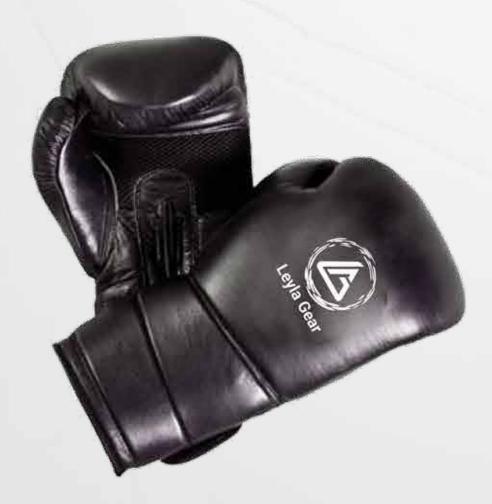

Constructed from soft, sweat-resistant cowhide natural leather, these gloves feature multi-layer hand-molded padding and EVA piping on the cuff for added durability. The hook-and-loop closing system ensures a secure and adjustable fit.