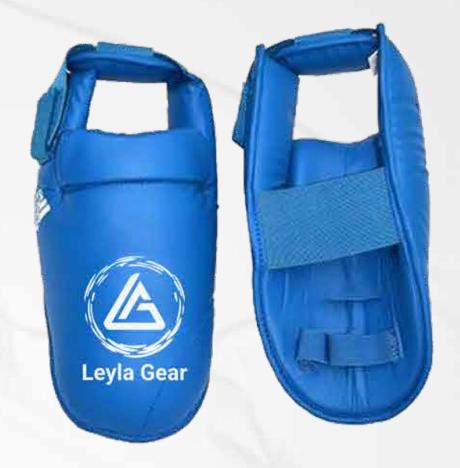

### **BELLY PADS**

Made from synthetic leather, this head guard features 100% polyester foam lining and multi-layer padding for superior shock absorption.

Crafted from mesh and synthetic leather, this head guard features 100% polyester foam lining and multi-layer padding for effective shock absorption.

Made from synthetic leather, this head guard features 100% polyester foam lining and multi-layer padding for superior shock absorption.

Crafted from synthetic leather, this head guard features 100% polyester foam lining and multi-layer padding for excellent shock absorption.