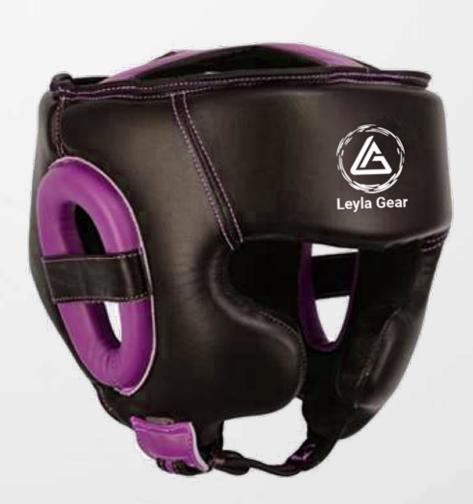

### HEAD GUARDS

Made from cowhide leather, this full-face head guard features multi-layer shock-absorbing foam padding, soft polyester lining, and added protection for the cheeks and chin. Equipped with a hook-and-loop closing system for a secure fit.

Made from cowhide leather, this full-face head guard features multi-layer shock-absorbing foam padding and 100% polyester soft lining. The hook-and-loop closing system ensures a secure and adjustable fit.

Crafted from cowhide leather, this full-face head guard features multi-layer shock-absorbing foam padding, a hook-and-loop closing system, and suede inner lining. It also includes padded ear holes for added comfort.

Made from cowhide leather, this full-face head guard features multi-layer shock-absorbing foam padding, a hook-and-loop closing system, and suede inner lining. It also includes padded ear holes for enhanced comfort.