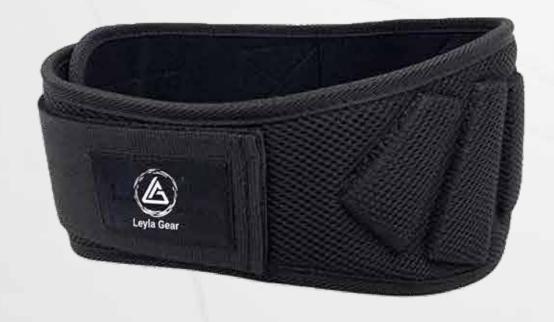

Made from high-quality neoprene, this 6-inch-wide back support features a hook-and-loop closing system for a secure fit.