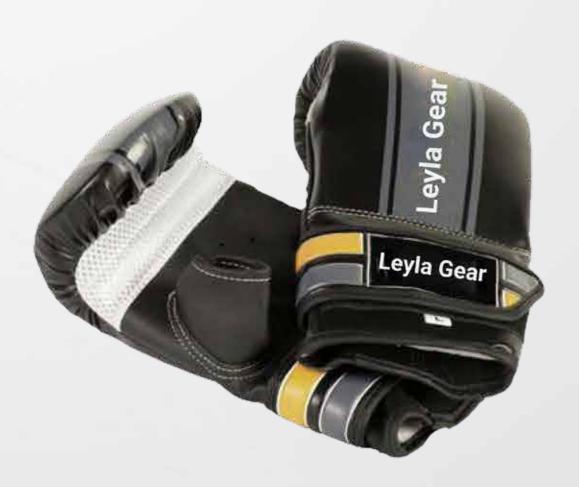

Crafted from artificial leather, these gloves feature hand-molded padding for enhanced protection. The elastic closing system provides a secure and snug fit.