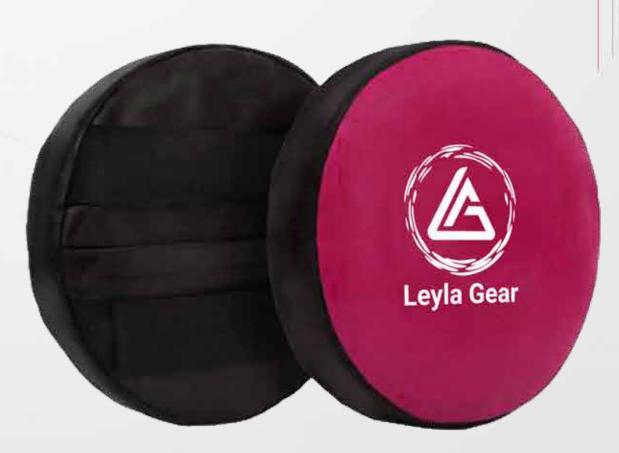

Made from durable PU vinyl with a square target, these pads feature 8 cm thick soft foam padding. Ideal for beginners.

Crafted from synthetic leather, these paddles feature a safety wrist loop for a secure grip. Ideal for both offensive and defensive skills. Sold in pairs.