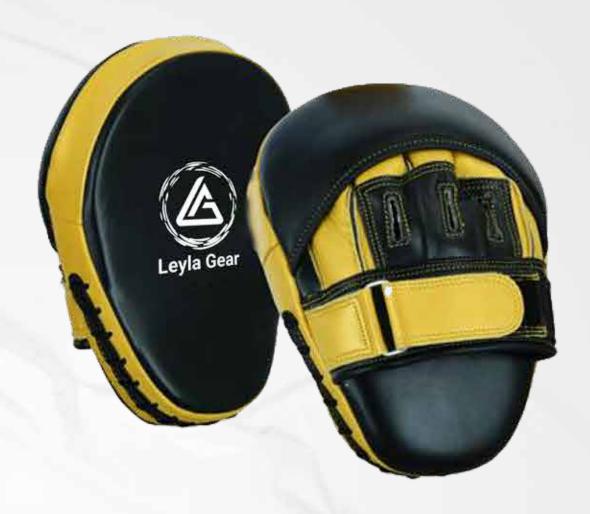

Made from cowhide leather, these gloves feature two layers of hand-crafted curved mold padding with a 0.5 mm deep target area for precision hitting.

### **FOCUS PADS**

Crafted from cowhide leather, this full-coverage model features a wrist adjustment and 3.5 cm thickness. It offers a lightweight, complete grip suitable for all coaches.

Made from cowhide leather, these gloves feature two layers of handcrafted curved mold padding with 5 cm thickness. Additional foam padding at the wrist provides enhanced grip and support.