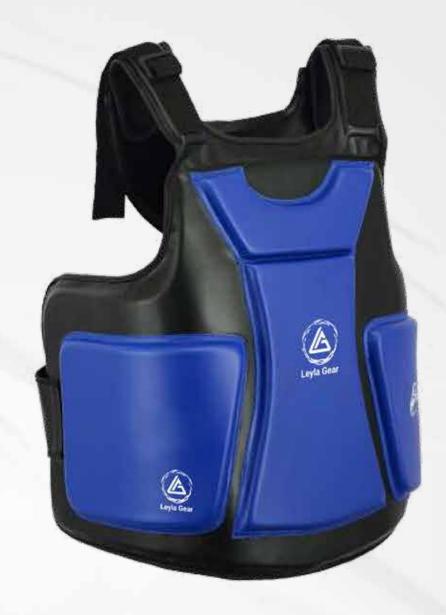

### **BELLY PADS**

Made from synthetic leather, this head guard features 100% polyester foam lining and multi-layer padding for superior shock absorption.

Crafted from mesh and synthetic leather, this head guard features 100% polyester foam lining and multi-layer padding for effective shock absorption.

Made from synthetic leather, this head guard features 100% polyester foam lining and multi-layer padding for superior shock absorption.

Crafted from synthetic leather, this head guard features 100% polyester foam lining and multi-layer padding for excellent shock absorption.