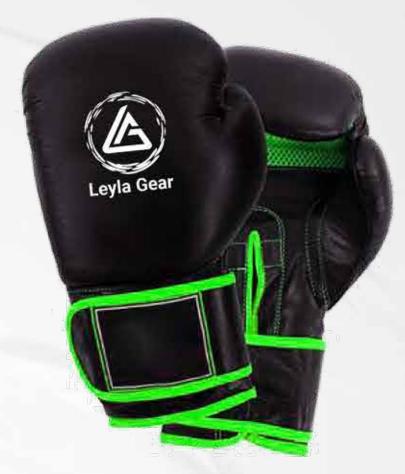

Crafted from cowhide leather, these gloves feature hand-molded padding and a stylish mesh leather palm. The round cuff at the wrist and the hook-and-loop closing system ensure a secure and comfortable fit.