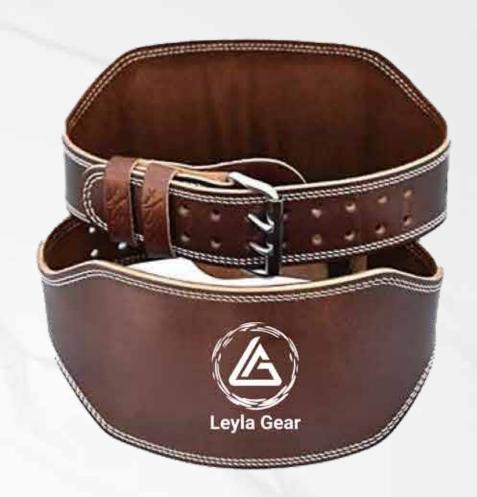

### WEIGHTLIFTING BELT

Made of genuine leather, featuring stain-resistant, rust-free steel buckles.

Available in S, M, L, and XL sizes. 6-inch width with soft foam padding.

Made of genuine leather with stain-resistant, rust-free steel buckles.

Available in sizes S, M, L, and XL. 4-inch width with soft foam padding for added comfort.

Made of split leather with stain-resistant, rust-free steel buckles.

Available in sizes S, M, L, and XL. 4 inches wide with soft foam padding for enhanced comfort.

Made of split leather with stain-resistant, rust-free steel buckles.

Available in sizes S, M, L, and XL. 6 inches wide with soft foam padding for superior comfort.

## WEIGHTLIFTING BELT

Made of genuine leather with a stain-resistant steel buckle. 4 inches wide.

Made of split leather with a stain-resistant steel buckle. 4 inches wide.

Crafted from split leather with a stain-resistant steel buckle. 4 inches wide.