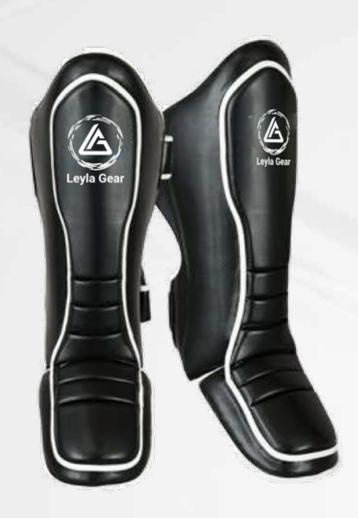

Made from artificial leather, this head guard features EVA and cotton padding for optimal protection. It includes a buckle fastening system and is available in sizes S, M, L, and XL.



### **BELLY PADS**



Made from synthetic leather, this head guard features 100% polyester foam lining and multi-layer padding for superior shock absorption.



Crafted from mesh and synthetic leather, this head guard features 100% polyester foam lining and multi-layer padding for effective shock absorption.



Made from synthetic leather, this head guard features 100% polyester foam lining and multi-layer padding for superior shock absorption.



Crafted from synthetic leather, this head guard features 100% polyester foam lining and multi-layer padding for excellent shock absorption.



## SHIN IN STEPS



Made from synthetic leather, this head guard features injected mold construction with extra EVA padding on top and a 100% polyester lining for enhanced comfort and protection.



Made from matte PU with neoprene lining, this head guard features injected mold construction and a hidden buckle with hook-and-loop fastening. It includes an extra patch for added protection between the shin and step.



Made from synthetic leather, this head guard features injected mold padding, 100% polyester lining, and a hook-and-loop closing system for a secure fit.



Crafted from synthetic leather, this head guard features handcrafted mold padding, 100% polyester lining, and a hook-and-loop closing system for a secure and comfortable fit.



# PROTECTIVE EQUIPMENT



Full Kick Protector, made from PU mate