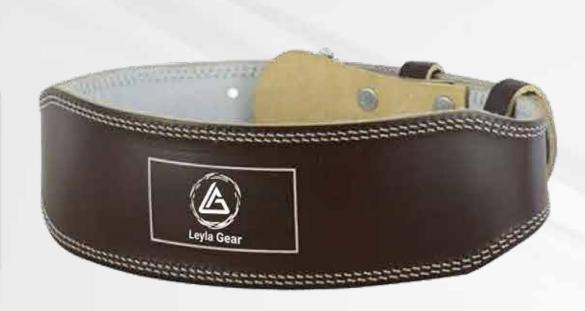

### WEIGHTLIFTING BELT

Made of genuine leather, featuring stain-resistant, rust-free steel buckles.

Available in S, M, L, and XL sizes. 6-inch width with soft foam padding.

Made of genuine leather with stain-resistant, rust-free steel buckles.

Available in sizes S, M, L, and XL. 4-inch width with soft foam padding for added comfort.

Made of split leather with stain-resistant, rust-free steel buckles.

Available in sizes S, M, L, and XL. 4 inches wide with soft foam padding for enhanced comfort.

Made of split leather with stain-resistant, rust-free steel buckles.

Available in sizes S, M, L, and XL. 6 inches wide with soft foam padding for superior comfort.

## WEIGHTLIFTING BELT

Made of genuine leather with a stain-resistant steel buckle. 4 inches wide.

Made of split leather with a stain-resistant steel buckle. 4 inches wide.

Crafted from split leather with a stain-resistant steel buckle. 4 inches wide.