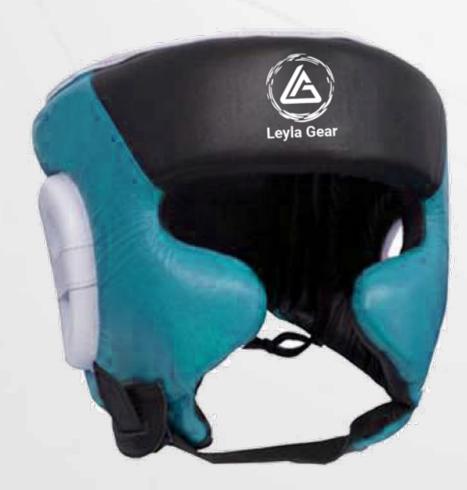

#### HEAD GUARDS

Made from synthetic leather, this full-nose protection head guard features a suede polyester inner lining, padded ear holes, and a combination of laced top fastening and hook-and-loop back fastening for a secure fit.

Crafted from synthetic leather, this head guard provides full nose protection and features a suede polyester inner lining with padded ear holes. It includes laced top fastening and a hook-and-loop back fastening for a secure and adjustable fit.

Made from synthetic leather, this head guard offers full nose protection with a suede polyester inner lining and padded ear holes. It features a laced top fastening and hook-and-loop back fastening for a secure and adjustable fit.