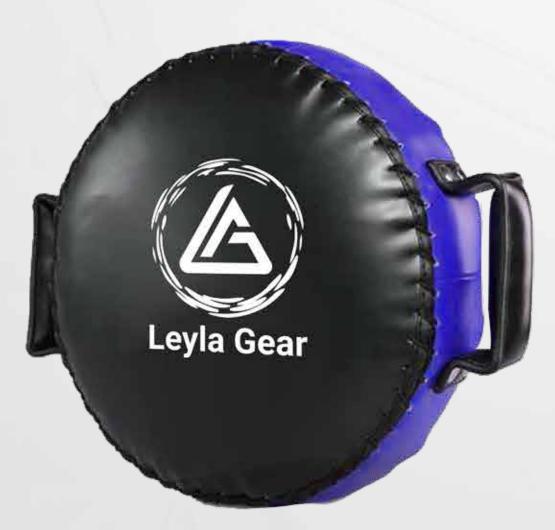

Made from durable PU vinyl with a square target, these pads feature 8 cm thick soft foam padding. Ideal for beginners.

Crafted from synthetic leather, these paddles feature a safety wrist loop for a secure grip. Ideal for both offensive and defensive skills. Sold in pairs.