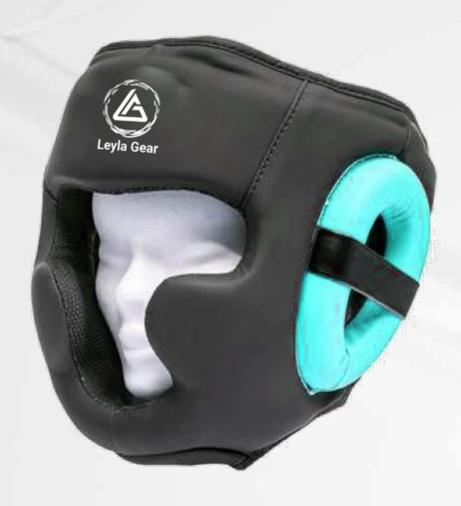

### HEAD GUARDS

Made from cowhide leather, this full-face head guard features multi-layer shock-absorbing foam padding, soft polyester lining, and added protection for the cheeks and chin. Equipped with a hook-and-loop closing system for a secure fit.

Made from cowhide leather, this full-face head guard features multi-layer shock-absorbing foam padding and 100% polyester soft lining. The hook-and-loop closing system ensures a secure and adjustable fit.