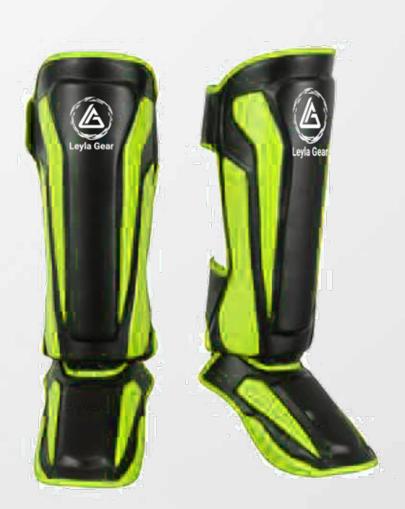

## SHIN IN STEPS

Made from synthetic leather, this head guard features injected mold construction with extra EVA padding on top and a 100% polyester lining for enhanced comfort and protection.

Made from matte PU with neoprene lining, this head guard features injected mold construction and a hidden buckle with hook-and-loop fastening. It includes an extra patch for added protection between the shin and step.