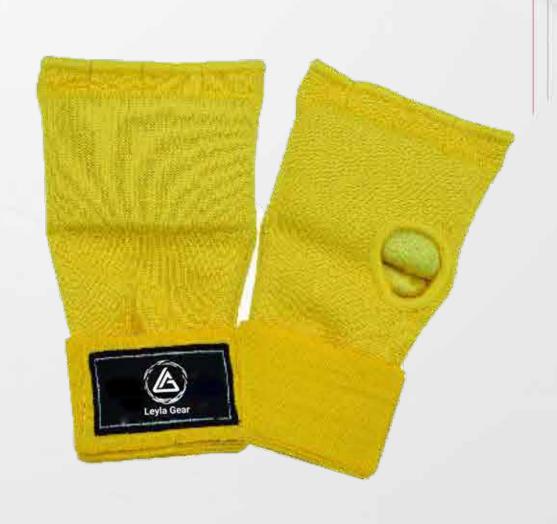

## **GRAPPLING GLOVES**

Made from cowhide leather, these gloves feature hand-molded padding and a strap with a hook-and-loop closing system for a secure and adjustable fit.

Crafted from cowhide leather, these gloves feature hand-molded padding and a strap with a hook-and-loop closing system for a secure and customized fit.

Constructed from cowhide leather, these gloves feature hand-molded padding and a strap with a hook-and-loop closing system for a secure and adjustable fit.

Made from premium cowhide leather, these gloves feature hand-molded padding and a strap with a hook-and-loop closing system for a secure and adjustable fit.