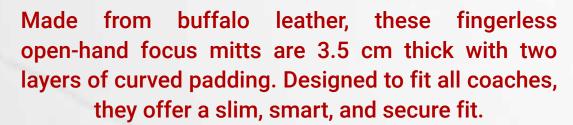

### **FOCUS PADS**

Crafted from cowhide leather, this full-coverage model features a wrist adjustment and 3.5 cm thickness. It offers a lightweight, complete grip suitable for all coaches.

Made from cowhide leather, these gloves feature two layers of handcrafted curved mold padding with 5 cm thickness. Additional foam padding at the wrist provides enhanced grip and support.