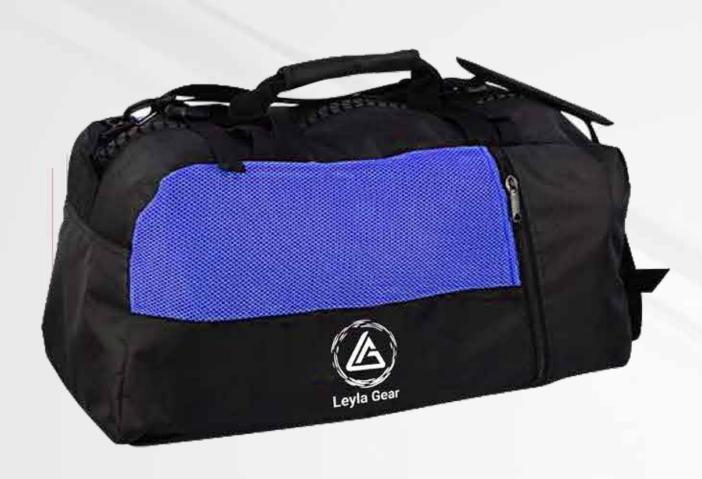

## **BOXING ACCESSORIES**

Made from matte cudu with mesh, this gear bag features a large zipper closure and multiple pockets for convenient storage.

Made from matte cudu with mesh, this gear bag features a large zipper closure, multiple boxes, and pockets, making it ideal for storing all your martial arts equipment.

Made from matte cudu with mesh, this gear bag features a large zipper closure and multiple pockets for efficient storage.

Made from matte cudu with mesh, this bag features a large zipper closure, multiple compartments, and pockets. It is perfect for storing all your martial arts equipment.