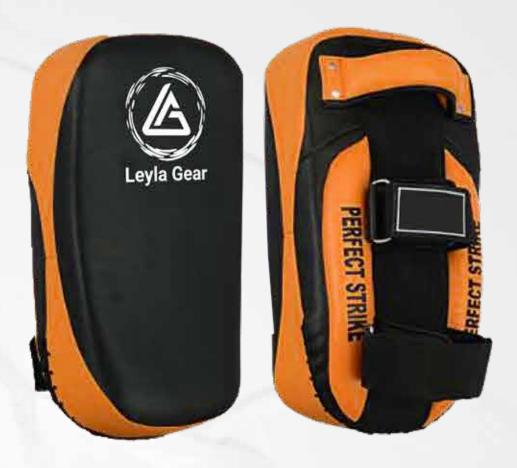

### **FOCUS PADS**

Crafted from cowhide leather, this full-coverage model features a wrist adjustment and 3.5 cm thickness. It offers a lightweight, complete grip suitable for all coaches.

Made from cowhide leather, these gloves feature two layers of handcrafted curved mold padding with 5 cm thickness. Additional foam padding at the wrist provides enhanced grip and support.

Crafted from cowhide leather, these gloves feature two layers of handcrafted curved mold padding with 5 cm thickness. Extra foam padding at the wrist enhances grip and support.