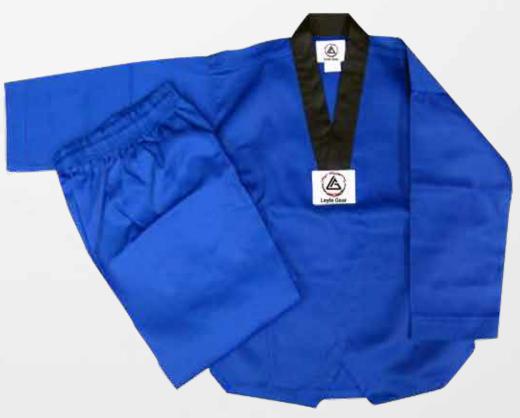

## TAEKWONDO SUITS

8 oz Poly-Cotton Taekwondo Uniform with Standard V-Neck Style, elasticated waist, and belt included

7 oz Poly-Cotton Taekwondo Uniform with Standard V-Neck Style, elasticated waist, and belt included.

8 oz Ribbed Poly-Cotton Taekwondo Uniform with Standard V-Neck Style, elasticated waist, and belt included.

100% Polyester Taekwondo Uniform, featuring a standard V-neck style, elasticated waist, and includes a belt.