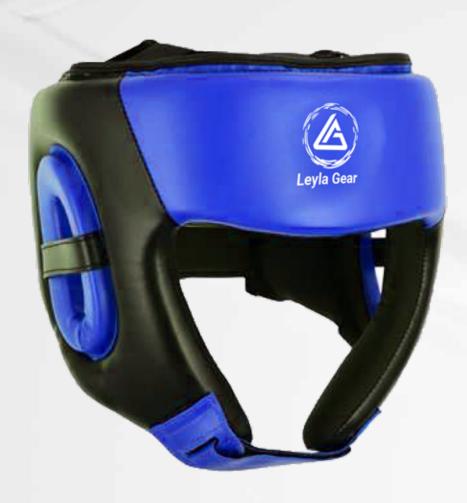

### HEAD GUARDS

Made from cowhide leather, this full-face head guard features multi-layer shock-absorbing foam padding, soft polyester lining, and added protection for the cheeks and chin. Equipped with a hook-and-loop closing system for a secure fit.

Made from cowhide leather, this full-face head guard features multi-layer shock-absorbing foam padding and 100% polyester soft lining. The hook-and-loop closing system ensures a secure and adjustable fit.

Crafted from cowhide leather, this full-face head guard features multi-layer shock-absorbing foam padding, a hook-and-loop closing system, and suede inner lining. It also includes padded ear holes for added comfort.

Made from cowhide leather, this full-face head guard features multi-layer shock-absorbing foam padding, a hook-and-loop closing system, and suede inner lining. It also includes padded ear holes for enhanced comfort.