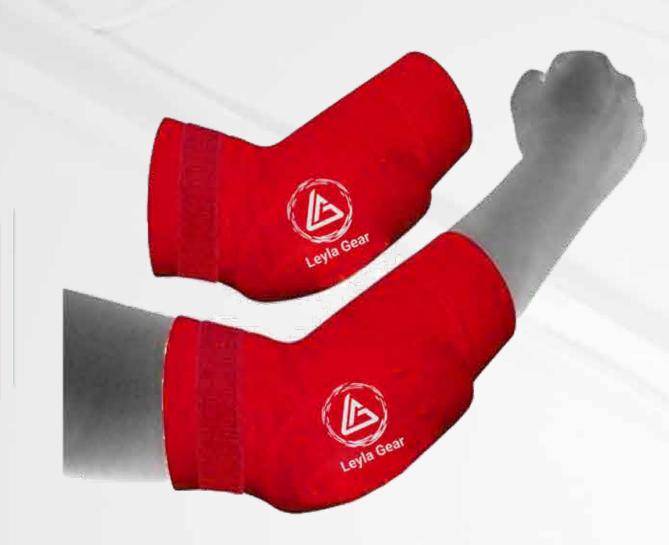

# PROTECTIVE EQUIPMENT

Full Kick Protector, made from PU material with injected mold padding and a hook-and-loop closing system.

Full Kick Protector, crafted from PU material with injected mold padding and a hook-and-loop closing system for secure and comfortable use.