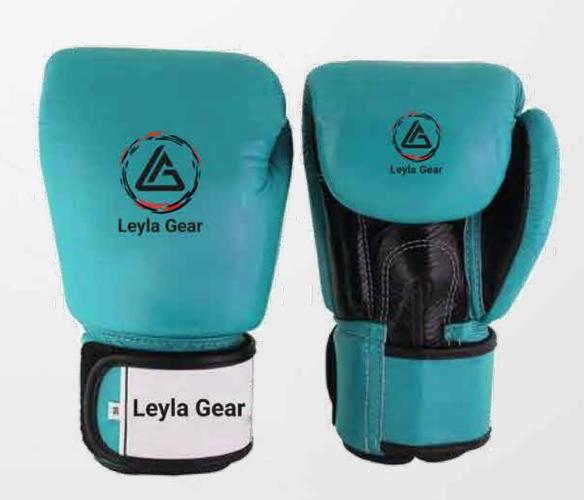

### Precision and Power in Every Punch

Made from cowhide cracker and natural grain leather, these gloves feature hand-crafted multi-layer mold padding and an extra-long cuff. The hook-and-loop closing system ensures a secure and comfortable fit.