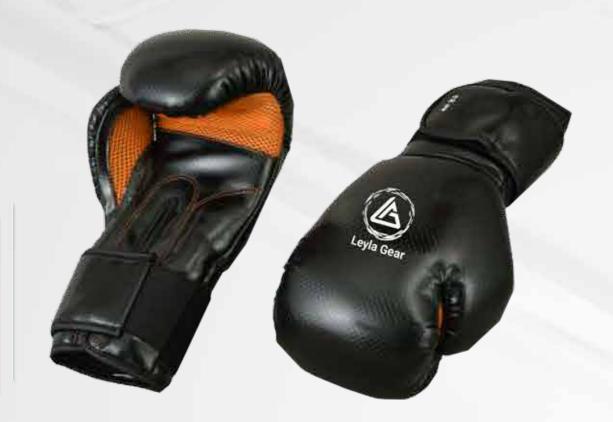

Crafted from glossy-finish artificial leather, these gloves feature injected mold padding and a foam-padded palm for enhanced comfort. The 100% foamy polyester lining adds extra cushioning, while the strap with a hook-and-loop closing system ensures a secure and adjustable fit.