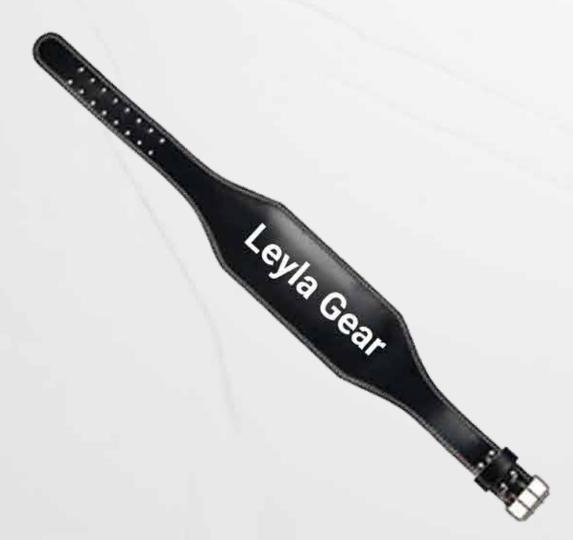

### WEIGHTLIFTING BELT

Made of genuine leather, featuring stain-resistant, rust-free steel buckles.

Available in S, M, L, and XL sizes. 6-inch width with soft foam padding.

Made of genuine leather with stain-resistant, rust-free steel buckles.

Available in sizes S, M, L, and XL. 4-inch width with soft foam padding for added comfort.

Made of split leather with stain-resistant, rust-free steel buckles.

Available in sizes S, M, L, and XL. 4 inches wide with soft foam padding for enhanced comfort.

Made of split leather with stain-resistant, rust-free steel buckles.

Available in sizes S, M, L, and XL. 6 inches wide with soft foam padding for superior comfort.

## WEIGHTLIFTING BELT

Made of genuine leather with a stain-resistant steel buckle. 4 inches wide.

Made of split leather with a stain-resistant steel buckle. 4 inches wide.

Crafted from split leather with a stain-resistant steel buckle. 4 inches wide.