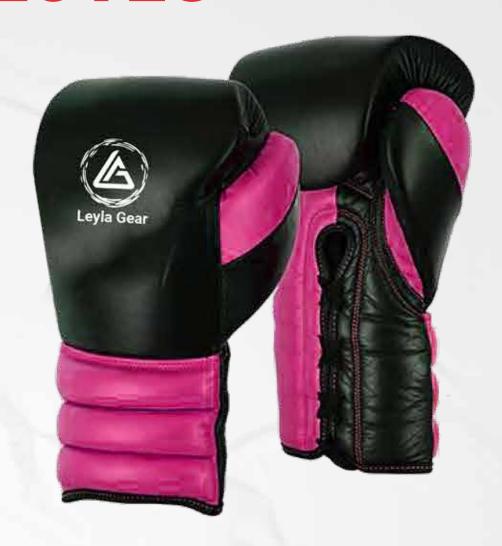

### Precision and Power in Every Punch

Made from cowhide cracker and natural grain leather, these gloves feature hand-crafted multi-layer mold padding and an extra-long cuff. The hook-and-loop closing system ensures a secure and comfortable fit.