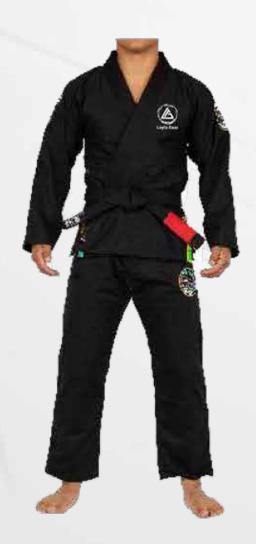

## JIU JITSU SUITS

Made from preshrunk fabric, this 550 GSM pearl weave jacket is crafted from 100% cotton. It comes with durable 10oz ripstop pants.

Made from preshrunk fabric, this 450 GSM pearl weave jacket is crafted from 100% cotton. It includes durable 10oz ripstop pants.

Crafted from preshrunk fabric, this 350 GSM pearl weave jacket is made of 100% cotton. It pairs with durable 10oz ripstop pants.

Crafted from preshrunk fabric, this 450 GSM gold weave jacket is made of 100% cotton and pairs with durable 10 oz pants.