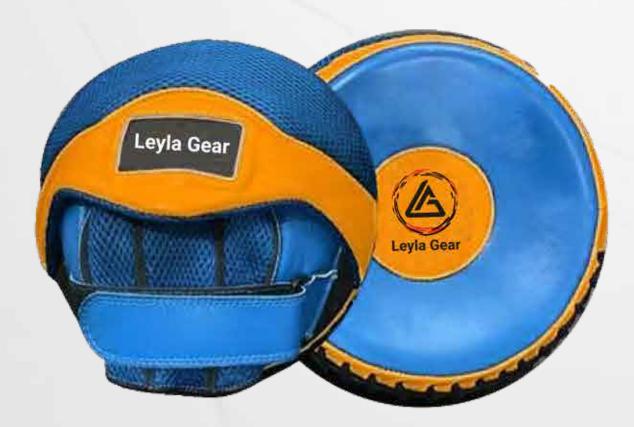

Made from cowhide leather, these gloves feature two layers of hand-crafted curved mold padding with a 0.5 mm deep target area for precision hitting.