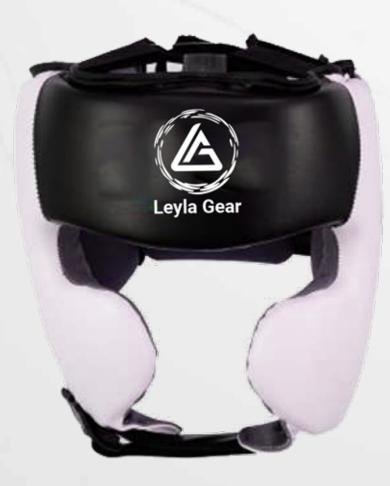

### HEAD GUARDS

Made from cowhide leather, this full-face head guard features multi-layer shock-absorbing foam padding, soft polyester lining, and added protection for the cheeks and chin. Equipped with a hook-and-loop closing system for a secure fit.

Made from cowhide leather, this full-face head guard features multi-layer shock-absorbing foam padding and 100% polyester soft lining. The hook-and-loop closing system ensures a secure and adjustable fit.

Crafted from cowhide leather, this full-face head guard features multi-layer shock-absorbing foam padding, a hook-and-loop closing system, and suede inner lining. It also includes padded ear holes for added comfort.

Made from cowhide leather, this full-face head guard features multi-layer shock-absorbing foam padding, a hook-and-loop closing system, and suede inner lining. It also includes padded ear holes for enhanced comfort.