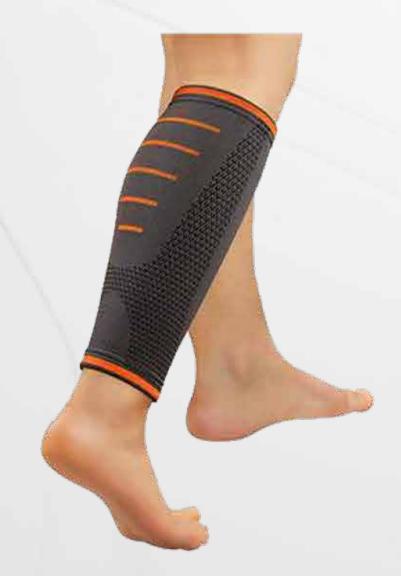

Made from high-quality neoprene, this 6-inch-wide back support features a hook-and-loop closing system for a secure fit.