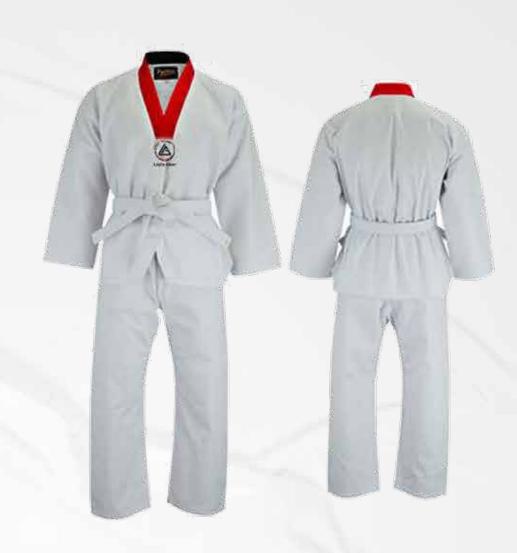

## TAEKWONDO SUITS

8 oz Poly-Cotton Taekwondo Uniform with Standard V-Neck Style, elasticated waist, and belt included

7 oz Poly-Cotton Taekwondo Uniform with Standard V-Neck Style, elasticated waist, and belt included.

8 oz Ribbed Poly-Cotton Taekwondo Uniform with Standard V-Neck Style, elasticated waist, and belt included.

100% Polyester Taekwondo Uniform, featuring a standard V-neck style, elasticated waist, and includes a belt.